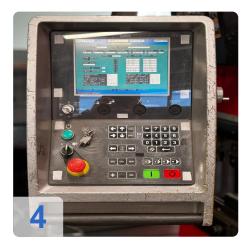

# Used AMADA HFE-100-3 Hydraulic press brake

• Control system - AMADA OP 2000

### **Technical Data:**

Control: CNC

Machine Hours: 28138