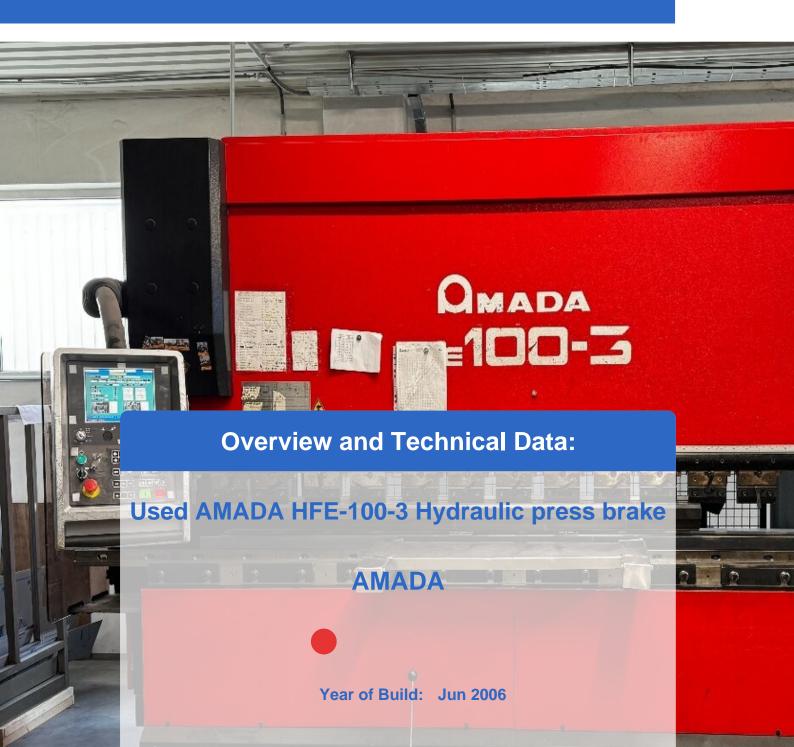

# Used AMADA HFE-100-3 Hydraulic press brake

• Control system - AMADA OP 2000

#### **Technical Data:**

• Pressing pressure: 100 tonnes

• Joint length: 3110 mm

• Distance between the columns: 2700 mm

Controlled axes: 7

• Moulding stroke: 420 mm

• Maximum stroke: max. 200 mm

Light heigh: 470 mmNoise level: 75 dB