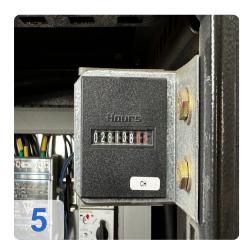

olumns: 2700 mm

Controlled axes: 7

• Moulding stroke: 420 mm

• Maximum stroke: max. 200 mm

Light heigh: 470 mmNoise level: 75 dB

• Machine weight: approx. 6.75 tonnes

#### The price of the machine includes:

• Complete set of 3-4 complete upper and lower tools worth approx. 25,000

Angle measuring system Amada DIGIPRO

The machine is in daily use and can be tested at any time.

Generated on 11.05.2024 Page 2



### **Technical Data:**

### **Technical Data:**

Control: CNC

Machine Hours: 28138

### **Dimensions and Weight:**

Height: 2.700 mm Length: 4.210 mm Width: 2.450 mm Weight: 6.750 kg

### **Buyer Information:**

Condition: Very good condition

Available: On Request

Sold as:

EXW (Ex Works - Incoterm)

VAT: 19 %

Buyers Premium: 18 % Location: Slovenia



# **Images:**



























| OR     | Code for | https://www       | asset-trad | e deleni  | nrint/r | df/node/7783      |
|--------|----------|-------------------|------------|-----------|---------|-------------------|
| GK I V | COUC IOI | TILLDO.// WY WY W | .asstitiau | C.UC/CII/ |         | Jui/IIUuc/ I I UJ |

### **Asset-Trade**

**Assessment and Sale of Used Assets world wide** 

**Am Sonnenhof 16** 

47800 Krefeld

**Germany** 

Tel.: +49 2151 32500 33