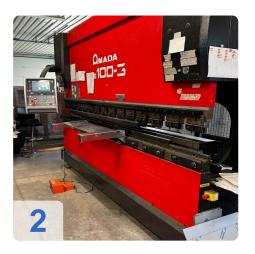

# Used AMADA HFE-100-3 Hydraulic press brake

• Control system - AMADA OP 2000

#### **Technical Data:**

• Pressing pressure: 100 tonnes

• Joint length: 3110 mm

• Distance between the columns: 2700 mm

Controlled axes: 7

• Moulding stroke: 420 mm

• Maximum stroke: max. 200 mm

Light heigh: 470 mmNoise level: 75 dB