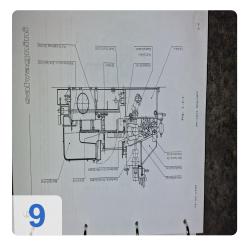

# Second-hand SALVAGNIN P4-1812 + HTP 2015 + R51 CNC panel bender/CNC folding machine

Build 1998

Technical data:

- Maximum edge length: 1850mm
- Maximum edge height: 127mm
- Maximum plate thickness at 400N/mm<sup>2</sup>: 2.0 mm (standard version)
- Maximum bending angle: +/- 135° (depending on tool)
- Maximum diagonal of the blank and the panel: 2150 mm
- Maximum length of the blank: 1995 mm
- Maximum width of the blank and panel: 1500 mm
- Minimum distance of the notch on the long side: 265 mm
- Working height: 1090 mm
- Compressed air consumption at 6 bar: approx. 2 l/min
- Cooling water requirement: approx. 2 m<sup>3</sup>/h
- Cooling water inlet temperature: max. 20 °C
- Mains voltage 400V 30 KW
- Mass without oil filling: approx. 16,000 kg
- Hydraulic oil filling: approx. 600 litres
- Sound pressure level at the operator station: 80 dB(A)
- Space requirement LxWxH: 7055 x 6845 x 2500 mm