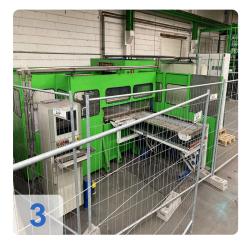

## Used SALVAGNIN P4-1812 CNC Panel Bending Machine

Year of Build: Feb 1998

# Second-hand SALVAGNIN P4-1812 + HTP 2015 + R51 CNC panel bender/CNC folding machine

Build 1998

Technical data:

- Maximum edge length: 1850mm
- Maximum edge height: 127mm
- Maximum plate thickness at 400N/mm<sup>2</sup>: 2.0 mm (standard version)
- Maximum bending angle: +/- 135° (depending on tool)
- Maximum diagonal of the blank and the panel: 2150 mm
- Maximum length of the blank: 1995 mm
- Maximum width of the blank and panel: 1500 mm
- Minimum distance of the notch on the long side: 265 mm
- Working height: 1090 mm
- Compressed air consumption at 6 bar: approx. 2 l/min
- Cooling water requirement: approx. 2 m<sup>3</sup>/h
- Cooling water inlet temperature: max. 20 °C
- Mains voltage 400V 30 KW
- Mass without oil filling: approx. 16,000 kg
- Hydraulic oil filling: approx. 600 litres
- Sound pressure level at the operator station: 80 dB(A)
- Space requirement LxWxH: 7055 x 6845 x 2500 mm