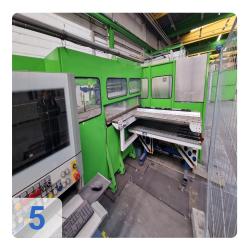

## Used SALVAGNIN P4-1812 CNC Panel Bending Machine

Year of Build: Feb 1998

# Second-hand SALVAGNIN P4-1812 + HTP 2015 + R51 CNC panel bender/CNC folding machine

Build 1998

Technical data:

- Maximum edge length: 1850mm
- Maximum edge height: 127mm
- Maximum plate thickness at 400N/mm<sup>2</sup>: 2.0 mm (standard version)
- Maximum bending angle: +/- 135° (depending on tool)
- Maximum diagonal of the blank and the panel: 2150 mm
- Maximum length of the blank: 1995 mm
- Maximum width of the blank and panel: 1500 mm
- Minimum distance of the notch on the long side: 265 mm
- Working height: 1090 mm
- Compressed air consumption at 6 bar: approx. 2 l/min
- Cooling water requirement: approx. 2 m<sup>3</sup>/h
- Cooling water inlet temperature: max. 20 °C
- Mains voltage 400V 30 KW
- Mass without oil filling: approx. 16,000 kg
- Hydraulic oil filling: approx. 600 litres
- Sound pressure level at the operator station: 80 dB(A)
- Space requirement LxWxH: 7055 x 6845 x 2500 mm