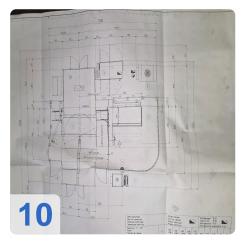

# Second-hand SALVAGNIN P4-1812 + HTP 2015 + R51 CNC panel bender/CNC folding machine

Build 1998

Technical data:

- Maximum edge length: 1850mm
- Maximum edge height: 127mm
- Maximum plate thickness at 400N/mm<sup>2</sup>: 2.0 mm (standard version)
- Maximum bending angle: +/- 135° (depending on tool)
- Maximum diagonal of the blank and the panel: 2150 mm
- Maximum length of the blank: 1995 mm
- Maximum width of the blank and panel: 1500 mm
- Minimum distance of the notch on the long side: 265 mm
- Working height: 1090 mm
- Compressed air consumption at 6 bar: approx. 2 l/min
- Cooling water requirement: approx. 2 m<sup>3</sup>/h
- Cooling water inlet temperature: max. 20 °C
- Mains voltage 400V 30 KW
- Mass without oil filling: approx. 16,000 kg
- Hydraulic oil filling: approx. 600 litres
- Sound pressure level at the operator station: 80 dB(A)
- Space requirement LxWxH: 7055 x 6845 x 2500 mm