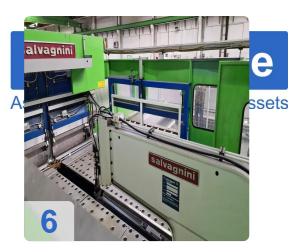

## Used SALVAGNIN P4-1812 CNC Panel Bending Machine

Year of Build: Feb 1998

# Second-hand SALVAGNIN P4-1812 + HTP 2015 + R51 CNC panel bender/CNC folding machine

Build 1998

Technical data:

- Maximum edge length: 1850mm
- Maximum edge height: 127mm
- Maximum plate thickness at 400N/mm<sup>2</sup>: 2.0 mm (standard version)
- Maximum bending angle: +/- 135° (depending on tool)
- Maximum diagonal of the blank and the panel: 2150 mm
- Maximum length of the blank: 1995 mm
- Maximum width of the blank and panel: 1500 mm
- Minimum distance of the notch on the long side: 265 mm
- Working height: 1090 mm
- Compressed air consumption at 6 bar: approx. 2 l/min
- Cooling water requirement: approx. 2 m<sup>3</sup>/h
- Cooling water inlet temperature: max. 20 °C
- Mains voltage 400V 30 KW
- Mass without oil filling: approx. 16,000 kg
- Hydraulic oil filling: approx. 600 litres
- Sound pressure level at the operator station: 80 dB(A)
- Space requirement LxWxH: 7055 x 6845 x 2500 mm