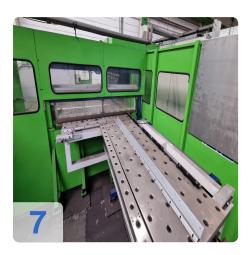

## Used SALVAGNIN P4-1812 CNC Panel Bending Machine

Year of Build: Feb 1998

# Second-hand SALVAGNIN P4-1812 + HTP 2015 + R51 CNC panel bender/CNC folding machine

Build 1998

Technical data:

- Maximum edge length: 1850mm
- Maximum edge height: 127mm
- Maximum plate thickness at 400N/mm<sup>2</sup>: 2.0 mm (standard version)
- Maximum bending angle: +/- 135° (depending on tool)
- Maximum diagonal of the blank and the panel: 2150 mm
- Maximum length of the blank: 1995 mm
- Maximum width of the blank and panel: 1500 mm
- Minimum distance of the notch on the long side: 265 mm
- Working height: 1090 mm
- Compressed air consumption at 6 bar: approx. 2 l/min
- Cooling water requirement: approx. 2 m<sup>3</sup>/h
- Cooling water inlet temperature: max. 20 °C
- Mains voltage 400V 30 KW
- Mass without oil filling: approx. 16,000 kg
- Hydraulic oil filling: approx. 600 litres
- Sound pressure level at the operator station: 80 dB(A)
- Space requirement LxWxH: 7055 x 6845 x 2500 mm