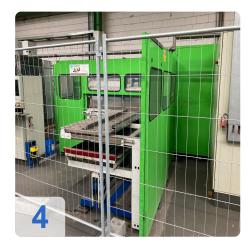

## Used SALVAGNIN P4-1812 CNC Panel Bending Machine

Year of Build: Feb 1998

# Second-hand SALVAGNIN P4-1812 + HTP 2015 + R51 CNC panel bender/CNC folding machine

Build 1998

Technical data:

- Maximum edge length: 1850mm
- Maximum edge height: 127mm
- Maximum plate thickness at 400N/mm<sup>2</sup>: 2.0 mm (standard version)
- Maximum bending angle: +/- 135° (depending on tool)
- Maximum diagonal of the blank and the panel: 2150 mm
- Maximum length of the blank: 1995 mm
- Maximum width of the blank and panel: 1500 mm
- Minimum distance of the notch on the long side: 265 mm
- Working height: 1090 mm
- Compressed air consumption at 6 bar: approx. 2 l/min
- Cooling water requirement: approx. 2 m<sup>3</sup>/h
- Cooling water inlet temperature: max. 20 °C
- Mains voltage 400V 30 KW
- Mass without oil filling: approx. 16,000 kg
- Hydraulic oil filling: approx. 600 litres
- Sound pressure level at the operator station: 80 dB(A)
- Space requirement LxWxH: 7055 x 6845 x 2500 mm