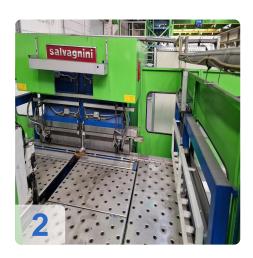

## Used SALVAGNIN P4-1812 CNC Panel Bending Machine

Year of Build: Feb 1998

# Second-hand SALVAGNIN P4-1812 + HTP 2015 + R51 CNC panel bender/CNC folding machine

Build 1998

Technical data:

- Maximum edge length: 1850mm
- Maximum edge height: 127mm
- Maximum plate thickness at 400N/mm<sup>2</sup>: 2.0 mm (standard version)
- Maximum bending angle: +/- 135° (depending on tool)
- Maximum diagonal of the blank and the panel: 2150 mm
- Maximum length of the blank: 1995 mm
- Maximum width of the blank and panel: 1500 mm
- Minimum distance of the notch on the long side: 265 mm
- Working height: 1090 mm
- Compressed air consumption at 6 bar: approx. 2 l/min
- Cooling water requirement: approx. 2 m<sup>3</sup>/h
- Cooling water inlet temperature: max. 20 °C
- Mains voltage 400V 30 KW
- Mass without oil filling: approx. 16,000 kg
- Hydraulic oil filling: approx. 600 litres
- Sound pressure level at the operator station: 80 dB(A)
- Space requirement LxWxH: 7055 x 6845 x 2500 mm