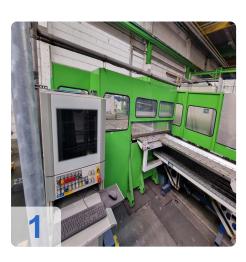

## Used SALVAGNIN P4-1812 CNC Panel Bending Machine

Year of Build: Feb 1998

# Second-hand SALVAGNIN P4-1812 + HTP 2015 + R51 CNC panel bender/CNC folding machine

Build 1998

Technical data:

- Maximum edge length: 1850mm
- Maximum edge height: 127mm
- Maximum plate thickness at 400N/mm<sup>2</sup>: 2.0 mm (standard version)
- Maximum bending angle: +/- 135° (depending on tool)
- Maximum diagonal of the blank and the panel: 2150 mm
- Maximum length of the blank: 1995 mm
- Maximum width of the blank and panel: 1500 mm
- Minimum distance of the notch on the long side: 265 mm
- Working height: 1090 mm
- Compressed air consumption at 6 bar: approx. 2 l/min
- Cooling water requirement: approx. 2 m<sup>3</sup>/h
- Cooling water inlet temperature: max. 20 °C
- Mains voltage 400V 30 KW
- Mass without oil filling: approx. 16,000 kg
- Hydraulic oil filling: approx. 600 litres
- Sound pressure level at the operator station: 80 dB(A)
- Space requirement LxWxH: 7055 x 6845 x 2500 mm