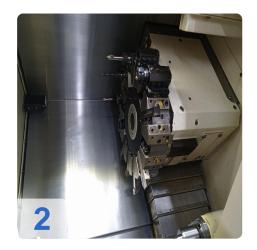

# **Images:**

Generated on 11.05.2024 Page 5

|   | ١r | •   | 0- |      | E  | la 44 10 0 | 11       | 1 4     | 4    | 10/000  | l         | If I |     | 17770 |
|---|----|-----|----|------|----|------------|----------|---------|------|---------|-----------|------|-----|-------|
| U | И  | ₹ . | しい | je i | OI | nuos       | // W W W | .asset- | uade | .ae/en/ | 49141414A |      | oue | 11119 |