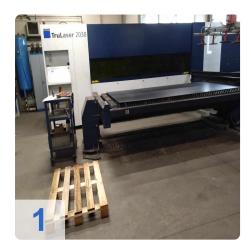

asy integration:** Used TRUMPF machines are often easier to integrate into existing production lines as they are already compatible with many common systems and software.

Increase your productivity and flexibility with the TRUMPF TruLaser 2030 fiber 4000W. Contact us today for more information! We look forward to helping you find the right solution for your production needs.

Generated on 10.05.2024 Page 3



### **Technical Data:**

#### **Technical Data:**

Control: SINUMERIK 840D Machine Hours: 41514

## **Dimensions and Weight:**

Height: 2.280 mm Length: 15.700 mm Width: 6.800 mm Weight: 9.800 kg

## **Buyer Information:**

Condition: Very good condition

Available: Immediately

Sold as:

EXW (Ex Works - Incoterm)

VAT: 19 %

Buyers Premium: 18 % Location: Slovakia



# **Images:**











| OP          | Code for | https://www.  | accat_trada            | dalanl  | arint/n | df/node/77           | 775 |
|-------------|----------|---------------|------------------------|---------|---------|----------------------|-----|
| <b>U</b> IN | Code loi | HILLUS.//WWW. | ี่ <b>ส</b> วรษเ-แ สนษ | .ue/en/ | JIIIUD  | ui/iioue/ <i>i i</i> | 13  |

### **Asset-Trade**

**Assessment and Sale of Used Assets world wide** 

**Am Sonnenhof 16** 

47800 Krefeld

**Germany** 

Tel.: +49 2151 32500 33