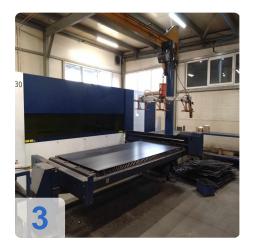

# Buy used TRUMPF TruLaser 2030 Fiber 4000W (L82)

CNC Controls Siemens 840D

Technical parameters:

Sheet size: 1500x3000 mmLaser power: 4000 W

Max. sheet thickness: 20 mmMax. Workpiece weight: 1100 kg

• Machine weight: 9800 kg

Compact design and simple operation The TruLaser 2030 fiber only requires a footprint of 7.8 x 5.9 m, including pallet changer. All important components such as the control cabinet, compact dust extractor and laser are integrated into the machine frame. The work area is designed for large formats and is easily accessible over the entire length of three meters. Large windows and LED lighting ensure optimum visibility inside the machine.