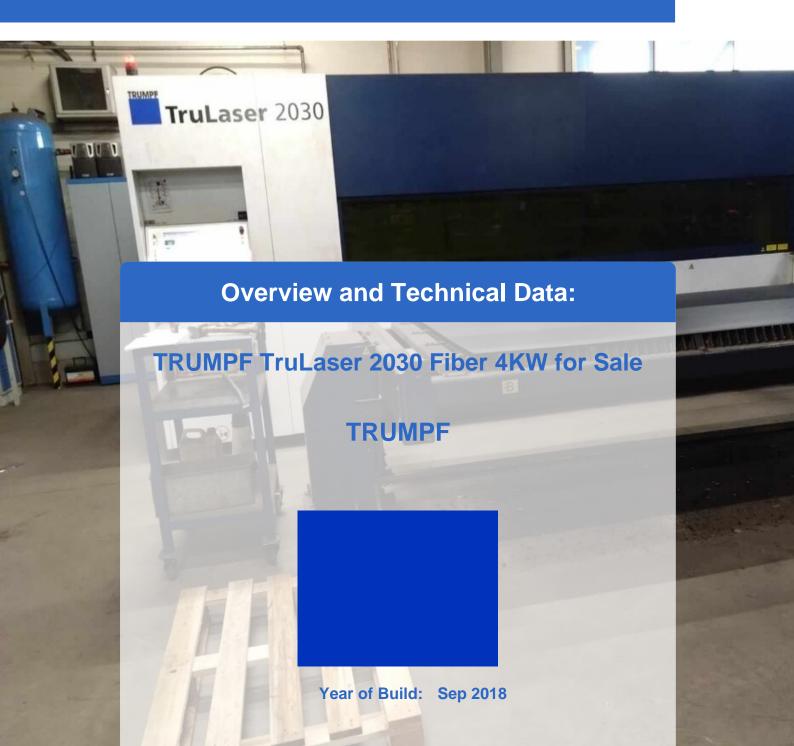

# Buy used TRUMPF TruLaser 2030 Fiber 4000W (L82)

CNC Controls Siemens 840D

Technical parameters:

Sheet size: 1500x3000 mmLaser power: 4000 W

Max. sheet thickness: 20 mmMax. Workpiece weight: 1100 kg

• Machine weight: 9800 kg

#### Increase your productivity with the TRUMPF TruLaser 2030 Fiber 4000W (L82)

The TRUMPF TruLaser 2030 Fiber is a compact and powerful laser cutting machine that has been specially designed for beginners. With a laser power of up to 4000 W and a maximum sheet thickness of 20 mm, it offers high productivity.