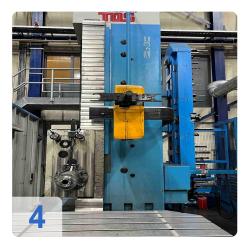

# **Used TOS Varnsdorf WHQ 13 CNC Boring Mill**

Control system SINUMERIK 840D

#### **Technical Daten**

- Spindel:
  - o Max. spindle speed: 1- 5000 rpm
  - Max. power of the main machine: 37 KW
  - End clamp of the tool DIN 69 872
  - o Filter station for cooling through the centre of the spindle
  - Cooling through Spindle: 13 -20 bar
- Travels:
  - o Vertical adjustment of the headstock (Y-axis): 2000 mm
  - o Transverse adjustment of the frame (Z-axis): 1600 mm
  - o Extended table reversal (X-axis) 2000 mm
  - rapid traverse:10m/min
- Table
  - o Clamping surface of the table mm x: 1800 x 2200 mm
  - o Max Weight on the table in the centre: 20.000 kg
  - o T-Nuten: 11x 22H8
- Tooling:
  - Max. number of toolsr: 60x pieces
  - o max. tool diameter 150mm
  - o max. tool diameter with free neighbouring box 320mm
  - o max. tool length 500mm
  - o max. tool weight 25kg
  - o Tool tool change time 15sec