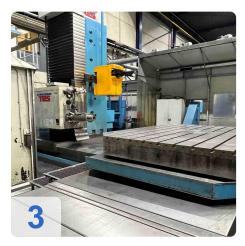

#### **Technical Daten**

- Spindel:
  - o Max. spindle speed: 1- 5000 rpm
  - Max. power of the main machine: 37 KW
  - End clamp of the tool DIN 69 872
  - o Filter station for cooling through the centre of the spindle
  - Cooling through Spindle: 13 -20 bar
- Travels:
  - o Vertical adjustment of the headstock (Y-axis): 2000 mm
  - o Transverse adjustment of the frame (Z-axis): 1600 mm
  - o Extended table reversal (X-axis) 2000 mm
  - rapid traverse:10m/min
- Table
  - o Clamping surface of the table mm x: 1800 x 2200 mm
  - o Max Weight on the table in the centre: 20.000 kg
  - o T-Nuten: 11x 22H8
- Tooling:
  - Max. number of toolsr: 60x pieces
  - o max. tool diameter 150mm
  - o max. tool diameter with free neighbouring box 320mm
  - o max. tool length 500mm
  - o max. tool weight 25kg
  - o Tool tool change time 15sec

180 degrees with the tools currently available. At 90 and 270 degrees, the product must be 920MM to be machined with these tools. Otherwise, the "cabinet" will run against the table. Weight 20T must be clamped within a circle of 1M