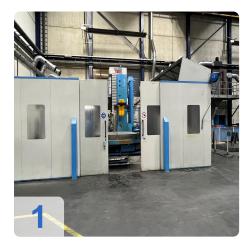

#### **Technical Daten**

- Spindel:
  - o Max. spindle speed: 1- 5000 rpm
  - Max. power of the main machine: 37 KW
  - End clamp of the tool DIN 69 872
  - o Filter station for cooling through the centre of the spindle
  - Cooling through Spindle: 13 -20 bar
- Travels:
  - o Vertical adjustment of the headstock (Y-axis): 2000 mm
  - o Transverse adjustment of the frame (Z-axis): 1600 mm
  - o Extended table reversal (X-axis) 2000 mm
  - rapid traverse:10m/min
- Table
  - o Clamping surface of the table mm x: 1800 x 2200 mm
  - o Max Weight on the table in the centre: 20.000 kg
  - o T-Nuten: 11x 22H8
- Tooling:
  - Max. number of toolsr: 60x pieces
  - o max. tool diameter 150mm
  - o max. tool diameter with free neighbouring box 320mm
  - o max. tool length 500mm
  - o max. tool weight 25kg
  - o Tool tool change time 15sec

The reach of the table in X movement is 2000MM. For longitudinal machining (milling) of workpieces, these should not be wider than 1800MM. Calculated on an overtravel distance of e.g. a milling cutter of D160 Height operations up to 2000MM. At this height, you cannot use VHM drills or full milling depth because of vibrations. However, supports can be placed behind to support the product. The range of the Z axis depends on the tool used and the dimensions of the product to be machined. In X direction, a workpiece must be at least 520 mm wide to be able to machine it at O and