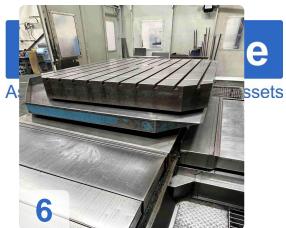

#### **Technical Daten**

- Spindel:
  - o Max. spindle speed: 1- 5000 rpm
  - Max. power of the main machine: 37 KW
  - End clamp of the tool DIN 69 872
  - o Filter station for cooling through the centre of the spindle
  - Cooling through Spindle: 13 -20 bar
- Travels:
  - o Vertical adjustment of the headstock (Y-axis): 2000 mm
  - o Transverse adjustment of the frame (Z-axis): 1600 mm
  - o Extended table reversal (X-axis) 2000 mm
  - rapid traverse:10m/min
- Table
  - o Clamping surface of the table mm x: 1800 x 2200 mm
  - o Max Weight on the table in the centre: 20.000 kg
  - o T-Nuten: 11x 22H8
- Tooling:
  - Max. number of toolsr: 60x pieces
  - o max. tool diameter 150mm
  - o max. tool diameter with free neighbouring box 320mm
  - o max. tool length 500mm
  - o max. tool weight 25kg
  - o Tool tool change time 15sec