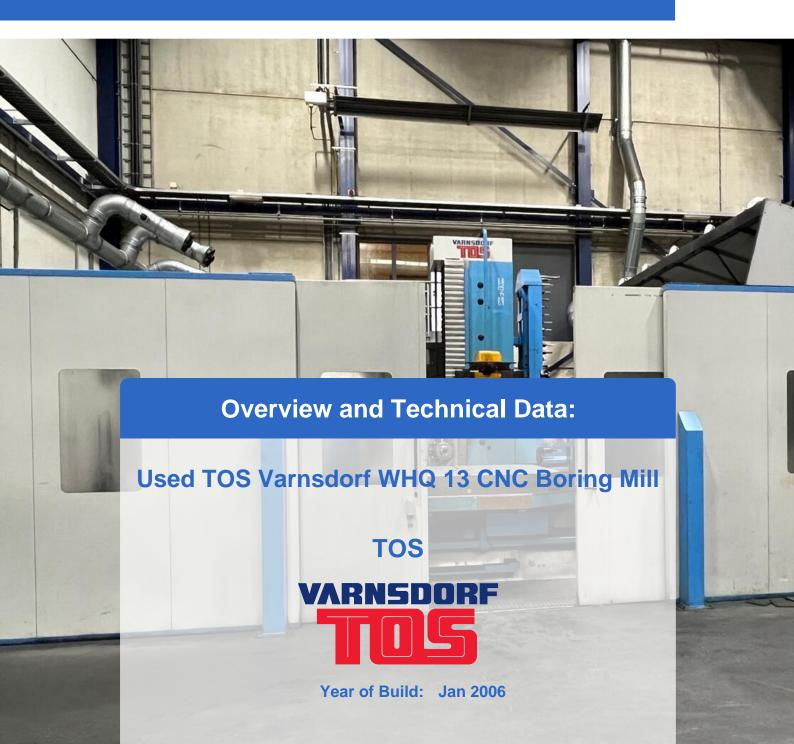

# **Used TOS Varnsdorf WHQ 13 CNC Boring Mill**

Control system SINUMERIK 840D

#### **Technical Daten**

- Spindel:
  - o Max. spindle speed: 1- 5000 rpm
  - Max. power of the main machine: 37 KW
  - End clamp of the tool DIN 69 872
  - o Filter station for cooling through the centre of the spindle
  - Cooling through Spindle: 13 -20 bar
- Travels:
  - o Vertical adjustment of the headstock (Y-axis): 2000 mm
  - o Transverse adjustment of the frame (Z-axis): 1600 mm
  - o Extended table reversal (X-axis) 2000 mm
  - rapid traverse:10m/min
- Table
  - o Clamping surface of the table mm x: 1800 x 2200 mm
  - o Max Weight on the table in the centre: 20.000 kg
  - o T-Nuten: 11x 22H8
- Tooling:
  - Max. number of toolsr: 60x pieces
  - o max. tool diameter 150mm
  - o max. tool diameter with free neighbouring box 320mm
  - o max. tool length 500mm
  - o max. tool weight 25kg
  - o Tool tool change time 15sec