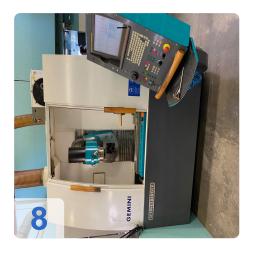

# SCHNEEBERGER Gemini DMR - AWL 5-Axis CNC tool grinder

**SCHNEEBERGER** 

Year of Build: Jan 2008

# **Used SCHNEEBERGER Gemini DMR - AWL**

## 5 axes CNC tool grinding machine

CNC control Fanuc 160i MB