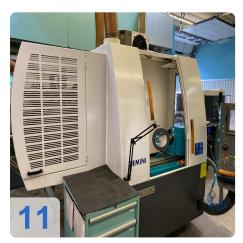

# SCHNEEBERGER Gemini DMR - AWL 5-Axis CNC tool grinder

**SCHNEEBERGER** 

Year of Build: Jan 2008

# **Used SCHNEEBERGER Gemini DMR - AWL**

The SCHNEEBERG GEMINI DMR is a high-performance 5-axis CNC grinding machine with high performance and autonomy for the serial production of end mills, drills, profile

tools, profile grinding of pinion cutters and hob peeling cutters, as well as production grinding tasks such as profile grinding and flat grinding.