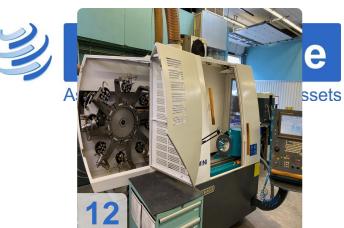

# SCHNEEBERGER Gemini DMR - AWL 5-Axis CNC tool grinder

**SCHNEEBERGER** 

Year of Build: Jan 2008

# **Used SCHNEEBERGER Gemini DMR - AWL**

## 5 axes CNC tool grinding machine

CNC control Fanuc 160i MB