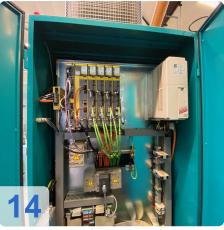

#### Technical data

- Travels Glass scales X, Y, Z
  - X-axis 400 mm / 20'000 mm/mim
  - Y-axis 300 mm / 5'000 mm/min
  - Z-axis 280mm / 20'000 mm/min
  - Resolution X/Y/Z : 0,0001 mm
- Centre height: 210 mm
- Spindle:
  - Spindle speed: 10000 Rpm
  - Drive power 15KW
  - Grinding wheel holder: HSK 50
  - Wheel diameter up to: 50-250 mm
  - Grinding wheel changer 8 pieces
  - Grinding wheel button
- Other
  - CO2 fire extinguishing system
  - 3D tracer
  - Hydr. voltage ISO 50
  - Network connection
  - Interface to Zoller measuring devices
- Grinding software Standard-WZ
  - Kennermetal-Hertel SE,TX,TF,Unidrill B9XX
  - Sandvik
  - Profile tools
  - Woodworking tools
  - 3D simulation