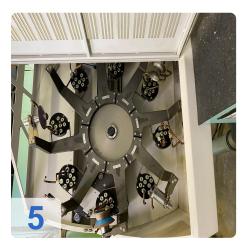

#### Technical data

- Travels Glass scales X, Y, Z
  - X-axis 400 mm / 20'000 mm/mim
  - Y-axis 300 mm / 5'000 mm/min
  - Z-axis 280mm / 20'000 mm/min
  - Resolution X/Y/Z : 0,0001 mm
- Centre height: 210 mm
- Spindle:
  - Spindle speed: 10000 Rpm
  - Drive power 15KW
  - Grinding wheel holder: HSK 50
  - Wheel diameter up to: 50-250 mm
  - Grinding wheel changer 8 pieces
  - Grinding wheel button
- Other
  - CO2 fire extinguishing system
  - 3D tracer
  - Hydr. voltage ISO 50
  - Network connection
  - Interface to Zoller measuring devices
- Grinding software Standard-WZ
  - Kennermetal-Hertel SE,TX,TF,Unidrill B9XX
  - Sandvik
  - Profile tools
  - Woodworking tools
  - 3D simulation