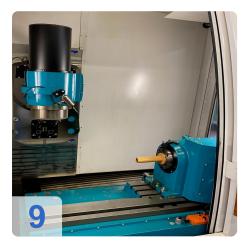

#### Technical data

- Travels Glass scales X, Y, Z
  - X-axis 400 mm / 20'000 mm/mim
  - Y-axis 300 mm / 5'000 mm/min
  - Z-axis 280mm / 20'000 mm/min
  - Resolution X/Y/Z : 0,0001 mm
- Centre height: 210 mm
- Spindle:
  - Spindle speed: 10000 Rpm
  - Drive power 15KW
  - Grinding wheel holder: HSK 50
  - Wheel diameter up to: 50-250 mm
  - Grinding wheel changer 8 pieces
  - Grinding wheel button
- Other
  - CO2 fire extinguishing system
  - 3D tracer
  - Hydr. voltage ISO 50
  - Network connection
  - Interface to Zoller measuring devices
- Grinding software Standard-WZ
  - Kennermetal-Hertel SE,TX,TF,Unidrill B9XX
  - Sandvik
  - Profile tools
  - Woodworking tools
  - 3D simulation

The SCHNEEBERG GEMINI DMR is a high-performance 5-axis CNC grinding machine with high performance and autonomy for the serial production of end mills, drills, profile

tools, profile grinding of pinion cutters and hob peeling cutters, as well as production grinding tasks such as profile grinding and flat grinding.

The gemini is the 5-axis CNC grinding machine for the serial production of cutting tools. Complete processing around OD and face, up to 300 mm cutting length, diameter up to 300 mm, maximum workpiece length that can be clamped 400 mm.