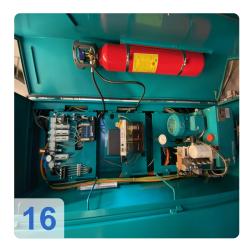

#### Technical data

- Travels Glass scales X, Y, Z
  - X-axis 400 mm / 20'000 mm/mim
  - Y-axis 300 mm / 5'000 mm/min
  - Z-axis 280mm / 20'000 mm/min
  - Resolution X/Y/Z : 0,0001 mm
- Centre height: 210 mm
- Spindle:
  - Spindle speed: 10000 Rpm
  - Drive power 15KW
  - Grinding wheel holder: HSK 50
  - Wheel diameter up to: 50-250 mm
  - Grinding wheel changer 8 pieces
  - Grinding wheel button
- Other
  - CO2 fire extinguishing system
  - 3D tracer
  - Hydr. voltage ISO 50
  - Network connection
  - Interface to Zoller measuring devices
- Grinding software Standard-WZ
  - Kennermetal-Hertel SE,TX,TF,Unidrill B9XX
  - Sandvik
  - Profile tools
  - Woodworking tools
  - 3D simulation