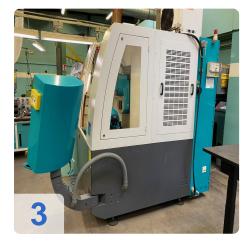

# SCHNEEBERGER Gemini DMR - AWL 5-Axis CNC tool grinder

**SCHNEEBERGER** 

Year of Build: Jan 2008

# **Used SCHNEEBERGER Gemini DMR - AWL**

## 5 axes CNC tool grinding machine

CNC control Fanuc 160i MB

#### **Dimensions and Weight:**

Height: 220 mm Length: 3.000 mm Width: 2.500 mm Weight: 8.000 kg