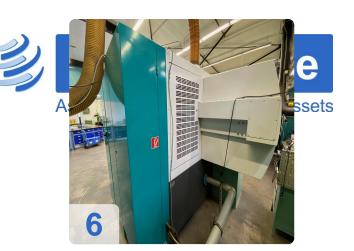

#### Technical data

- Travels Glass scales X, Y, Z
  - X-axis 400 mm / 20'000 mm/mim
  - Y-axis 300 mm / 5'000 mm/min
  - Z-axis 280mm / 20'000 mm/min
  - Resolution X/Y/Z : 0,0001 mm
- Centre height: 210 mm
- Spindle:
  - Spindle speed: 10000 Rpm
  - Drive power 15KW
  - Grinding wheel holder: HSK 50
  - Wheel diameter up to: 50-250 mm
  - Grinding wheel changer 8 pieces
  - Grinding wheel button
- Other
  - CO2 fire extinguishing system
  - 3D tracer
  - Hydr. voltage ISO 50
  - Network connection
  - Interface to Zoller measuring devices
- Grinding software Standard-WZ
  - Kennermetal-Hertel SE,TX,TF,Unidrill B9XX
  - Sandvik
  - Profile tools
  - Woodworking tools
  - 3D simulation