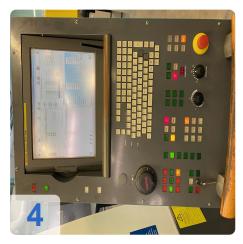

## 5 axes CNC tool grinding machine

CNC control Fanuc 160i MB

#### Technical data

- Travels Glass scales X, Y, Z
  - X-axis 400 mm / 20'000 mm/mim
  - Y-axis 300 mm / 5'000 mm/min
  - Z-axis 280mm / 20'000 mm/min
  - Resolution X/Y/Z : 0,0001 mm
- Centre height: 210 mm
- Spindle:
  - Spindle speed: 10000 Rpm
  - Drive power 15KW
  - Grinding wheel holder: HSK 50
  - Wheel diameter up to: 50-250 mm
  - Grinding wheel changer 8 pieces
  - Grinding wheel button
- Other
  - CO2 fire extinguishing system
  - 3D tracer
  - Hydr. voltage ISO 50
  - Network connection
  - Interface to Zoller measuring devices
- Grinding software Standard-WZ
  - Kennermetal-Hertel SE,TX,TF,Unidrill B9XX
  - Sandvik
  - Profile tools
  - Woodworking tools
  - 3D simulation

#### **Technical Data:**

Control: Series 16i