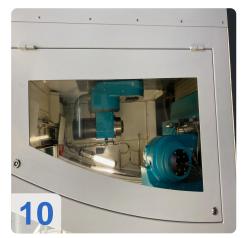

The SCHNEEBERG GEMINI DMR is a high-performance 5-axis CNC grinding machine with high performance and autonomy for the serial production of end mills, drills, profile

tools, profile grinding of pinion cutters and hob peeling cutters, as well as production grinding tasks such as profile grinding and flat grinding.

The gemini is the 5-axis CNC grinding machine for the serial production of cutting tools. Complete processing around OD and face, up to 300 mm cutting length, diameter up to 300 mm, maximum workpiece length that can be clamped 400 mm.