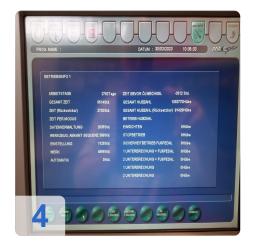

MADA's punching machines are equipped with the latest technologies, such as electric drive systems and sophisticated automatic tool changer options. Functions for threading, forming, marking and even bending make these machines cost-effective all-rounders. The robust, solid turret made of a special cast iron alloy ensures excellent wear resistance. The laser-hardened tool bores ensure efficiency and a long service life.



## **Technical Data:**

#### **Technical Data:**

Control: CNC

Machine Hours: 8514

# **Dimensions and Weight:**

Height: 2.770 mm Length: 3.920 mm Width: 2.450 mm Weight: 6.500 kg

### **Buyer Information:**

Condition: Very good condition

Available: Sold

Sold as:

EXW (Ex Works - Incoterm)

VAT: 19 %

Buyers Premium: 18 % Location: Germany



# **Images:**















# Video:





| OR          | Code for | https://www. | accet-trade | dalanl    | nrint/ndf | mode/7392   |
|-------------|----------|--------------|-------------|-----------|-----------|-------------|
| <b>U</b> IN | Code Ioi |              | asset-traut | 5.UE/EII/ | DIHIVDUI  | 1110UE/1334 |

### **Asset-Trade**

**Assessment and Sale of Used Assets world wide** 

**Am Sonnenhof 16** 

47800 Krefeld

**Germany** 

Tel.: +49 2151 32500 33