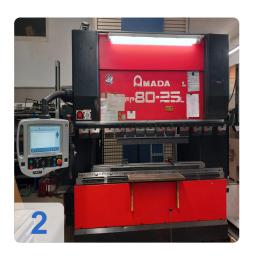

# Used AMADA HFP 80 25 L - Long stroke Press brake

#### Hours about 8500

**Technical Data:** 

• Strength: 80 Tons

• Folding length: 2500.0 mm

• Distance between uprights: 2125.0 mm

• Throat: 420.0 mm

Vertical stroke: 350.0 mm

Working speedAxis number: 7.0Motor power: 9.0 kW

Hole: No

-----

Length x width x height  $3920.0 \text{ mm} \times 2450.0 \text{ mm} \times 2770.0 \text{ mm}$ 

Weight: 6500 kg

AMADA's punching machines are equipped with the latest technologies, such as electric drive systems and sophisticated automatic tool changer options. Functions for threading, forming, marking and even bending make these machines cost-effective all-rounders. The robust, solid turret made of a special cast iron alloy ensures excellent wear resistance. The laser-hardened tool bores ensure efficiency and a long service life.

# **Dimensions and Weight:**

Height: 2.770 mm Length: 3.920 mm Width: 2.450 mm Weight: 6.500 kg