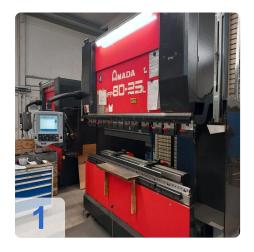

00 kg

AMADA's punching machines are equipped with the latest technologies, such as electric drive systems and sophisticated automatic tool changer options. Functions for threading, forming, marking and even bending make these machines cost-effective all-rounders. The robust, solid turret made of a special cast iron alloy ensures excellent wear resistance. The laser-hardened tool bores ensure efficiency and a long service life.



## **Technical Data:**

#### **Technical Data:**

Control: CNC

Machine Hours: 8514

# **Dimensions and Weight:**

Height: 2.770 mm Length: 3.920 mm Width: 2.450 mm Weight: 6.500 kg

### **Buyer Information:**

Condition: Very good condition

Available: Sold

Sold as:

EXW (Ex Works - Incoterm)

VAT: 19 %

Buyers Premium: 18 % Location: Germany



# **Images:**















# Video:





| OR          | Code for | https://www. | accet-trade | dalanl    | nrint/ndf | mode/7392   |
|-------------|----------|--------------|-------------|-----------|-----------|-------------|
| <b>U</b> IN | Code Ioi |              | asset-traut | 5.UE/EII/ | DIHIVDUI  | 1110UE/1334 |

### **Asset-Trade**

**Assessment and Sale of Used Assets world wide** 

**Am Sonnenhof 16** 

47800 Krefeld

**Germany** 

Tel.: +49 2151 32500 33