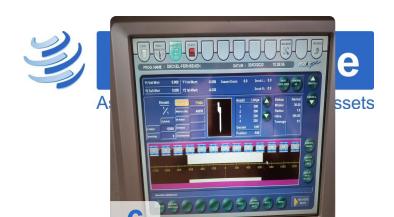

DA's punching machines are equipped with the latest technologies, such as electric drive systems and sophisticated automatic tool changer options. Functions for threading, forming, marking and even bending make these machines cost-effective all-rounders. The robust, solid turret made of a special cast iron alloy ensures excellent wear resistance. The laser-hardened tool bores ensure efficiency and a long service life.



## **Technical Data:**

#### **Technical Data:**

Control: CNC

Machine Hours: 8514

# **Dimensions and Weight:**

Height: 2.770 mm Length: 3.920 mm Width: 2.450 mm Weight: 6.500 kg

### **Buyer Information:**

Condition: Very good condition

Available: Sold

Sold as:

EXW (Ex Works - Incoterm)

VAT: 19 %

Buyers Premium: 18 % Location: Germany



# **Images:**















# Video:





| OR          | Code for | https://www. | accet-trade | dalanl    | nrint/ndf | mode/7392   |
|-------------|----------|--------------|-------------|-----------|-----------|-------------|
| <b>U</b> IN | Code Ioi |              | asset-traut | 5.UE/EII/ | DIHIVDUI  | 1110UE/1334 |

### **Asset-Trade**

**Assessment and Sale of Used Assets world wide** 

**Am Sonnenhof 16** 

47800 Krefeld

**Germany** 

Tel.: +49 2151 32500 33