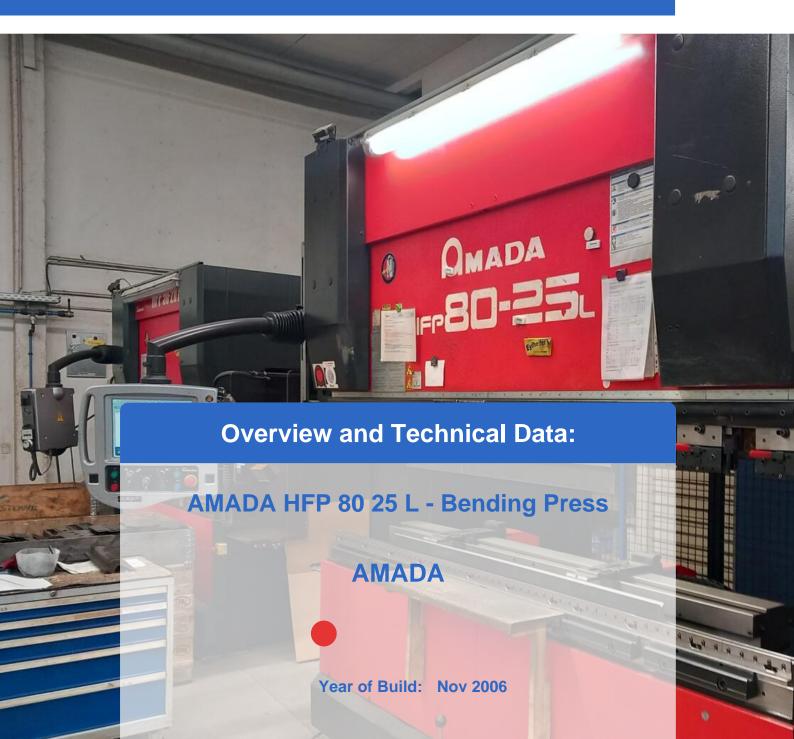

# Used AMADA HFP 80 25 L - Long stroke Press brake

#### Hours about 8500

**Technical Data:** 

• Strength: 80 Tons

• Folding length: 2500.0 mm

• Distance between uprights: 2125.0 mm

• Throat: 420.0 mm

Vertical stroke: 350.0 mm

Working speedAxis number: 7.0Motor power: 9.0 kW