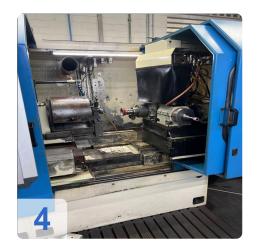

# Used VOUMARD 200 CNC B-L6-T4-U2 Cylindrical grinding machine

- Estimated running time: 50.000 70.000 hrs.
- Control: Siemens 840Dsl
- 2018 General overhaul scope of retrofit (carried out by ELSA retrofit GmbH)
  - Converter for controlling HF spindles, power 20 kVA
  - Interfaces to external units such as spindle cooling, belt filter, control panel, incl. gallows.

Generated on 15.05.2024 Page 2

- Connection 50 Hz: 3x 380 Volt
- Dressing device hydraulic
- Coolant device
- Paper filter system
- Extraction system
- Lighting
- Machine weight: approx. 4500 kg

The Voumard 200 CNC is a CNC-controlled high precision internal grinder with a 2 spindle turret. It is suitable for grinding complex internal shapes and is also capable of cylindrical and face grinding