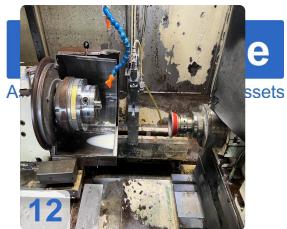

# Used VOUMARD 200 CNC B-L6-T4-U2 Cylindrical grinding machine

- Estimated running time: 50.000 70.000 hrs.
- Control: Siemens 840Dsl
- 2018 General overhaul scope of retrofit (carried out by ELSA retrofit GmbH)
  - Converter for controlling HF spindles, power 20 kVA
  - Interfaces to external units such as spindle cooling, belt filter, control panel, incl. gallows.

#### Technical data:

- Grinding diameter min.: 12 mm
- Grinding diameter max.: 200 mm
- Max. workpiece length: 600 mm
- Max. workpiece weight: 120 kg
- Swing diameter:
  - o Above the workpiece table: 230 mm
  - o In front of the workpiece table: 350 mm
- Axis movement:
  - Longitudinal travel (Z-axis): 500 mm
  - Transverse travel (X-axis): 120 mm
  - o Headstock (U-axis) 150 mm
  - B-axis swivel range: -15 / + 2 °
  - Resolution B-axis: 0,0001°
  - Grinding headstock resolution: 0.001°.
- · Feed rate:
  - Z-axis n(longitudinal travel): 0 99.99 mm/min
  - o X-axis (cross travel): 0 99.99 mm/min
  - o Rapid traverse Z: 15 m/min
  - Rapid traverse X: 5 m/min
- Spindles: 4 pcs:
  - Max. speed (1x): 7500 rpm
  - o Max. speed (2x): 18000 rpm
  - Speed max. (1x): 24000 rpm
- Grinding spindle motor: 4.3 / 4.8 kW
- Compressed air connection: 5 bar

Generated on 15.05.2024 Page 2

- Connection 50 Hz: 3x 380 Volt
- Dressing device hydraulic
- Coolant device
- Paper filter system
- Extraction system
- Lighting
- Machine weight: approx. 4500 kg

The Voumard 200 CNC is a CNC-controlled high precision internal grinder with a 2 spindle turret. It is suitable for grinding complex internal shapes and is also capable of cylindrical and face grinding