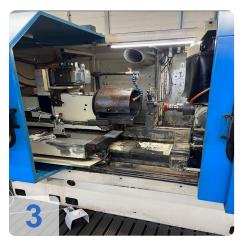

#### Technical data:

- Grinding diameter min.: 12 mm
- Grinding diameter max.: 200 mm
- Max. workpiece length: 600 mm
- Max. workpiece weight: 120 kg
- Swing diameter:
  - o Above the workpiece table: 230 mm
  - o In front of the workpiece table: 350 mm
- Axis movement:
  - Longitudinal travel (Z-axis): 500 mm
  - Transverse travel (X-axis): 120 mm
  - o Headstock (U-axis) 150 mm
  - B-axis swivel range: -15 / + 2 °
  - Resolution B-axis: 0,0001°
  - Grinding headstock resolution: 0.001°.
- · Feed rate:
  - Z-axis n(longitudinal travel): 0 99.99 mm/min
  - o X-axis (cross travel): 0 99.99 mm/min
  - o Rapid traverse Z: 15 m/min
  - Rapid traverse X: 5 m/min
- Spindles: 4 pcs:
  - Max. speed (1x): 7500 rpm
  - o Max. speed (2x): 18000 rpm
  - Speed max. (1x): 24000 rpm
- Grinding spindle motor: 4.3 / 4.8 kW
- Compressed air connection: 5 bar