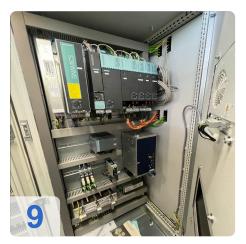

# Used VOUMARD 200 CNC B-L6-T4-U2 Cylindrical grinding machine

- Estimated running time: 50.000 70.000 hrs.
- Control: Siemens 840Dsl
- 2018 General overhaul scope of retrofit (carried out by ELSA retrofit GmbH)
  - Converter for controlling HF spindles, power 20 kVA
  - Interfaces to external units such as spindle cooling, belt filter, control panel, incl. gallows.

#### **Technical Data:**

Control: SINUMERIK 840D sl

Machine Hours: 50000