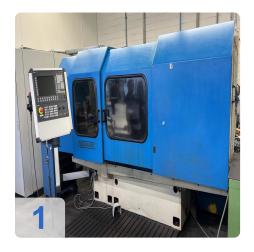

# Used VOUMARD 200 CNC B-L6-T4-U2 Cylindrical grinding machine

- Estimated running time: 50.000 70.000 hrs.
- Control: Siemens 840Dsl
- 2018 General overhaul scope of retrofit (carried out by ELSA retrofit GmbH)
  - Converter for controlling HF spindles, power 20 kVA
  - Interfaces to external units such as spindle cooling, belt filter, control panel, incl. gallows.

Generated on 15.05.2024 Page 2

- Connection 50 Hz: 3x 380 Volt
- Dressing device hydraulic
- Coolant device
- Paper filter system
- Extraction system
- Lighting
- Machine weight: approx. 4500 kg

The Voumard 200 CNC is a CNC-controlled high precision internal grinder with a 2 spindle turret. It is suitable for grinding complex internal shapes and is also capable of cylindrical and face grinding