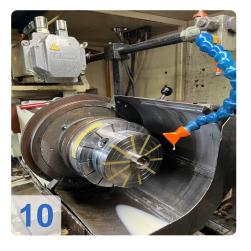

Generated on 15.05.2024 Page 2

- Connection 50 Hz: 3x 380 Volt
- Dressing device hydraulic
- Coolant device
- Paper filter system
- Extraction system
- Lighting
- Machine weight: approx. 4500 kg

The Voumard 200 CNC is a CNC-controlled high precision internal grinder with a 2 spindle turret. It is suitable for grinding complex internal shapes and is also capable of cylindrical and face grinding

Typical applications are grinding operations on parts for:

- Hydraulic components
- Spindles
- Bearings
- Gears

VOUMARD systems are suitable for a large variety of parts manufactured in large batches (like diesel common rail and hydraulics-pneumatics components) or low quantities (like high precision bearings and machines spindles components).