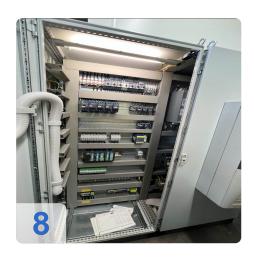

# Used VOUMARD 200 CNC B-L6-T4-U2 Cylindrical grinding machine

- Estimated running time: 50.000 70.000 hrs.
- Control: Siemens 840Dsl
- 2018 General overhaul scope of retrofit (carried out by ELSA retrofit GmbH)
  - Converter for controlling HF spindles, power 20 kVA
  - Interfaces to external units such as spindle cooling, belt filter, control panel, incl. gallows.

#### **Technical Data:**

Control: SINUMERIK 840D sl

Machine Hours: 50000