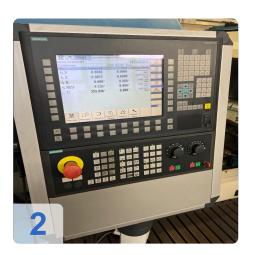

# Used VOUMARD 200 CNC B-L6-T4-U2 Cylindrical grinding machine

- Estimated running time: 50.000 70.000 hrs.
- Control: Siemens 840Dsl
- 2018 General overhaul scope of retrofit (carried out by ELSA retrofit GmbH)
  - Converter for controlling HF spindles, power 20 kVA
  - Interfaces to external units such as spindle cooling, belt filter, control panel, incl. gallows.

#### **Technical Data:**

Control: SINUMERIK 840D sl

Machine Hours: 50000