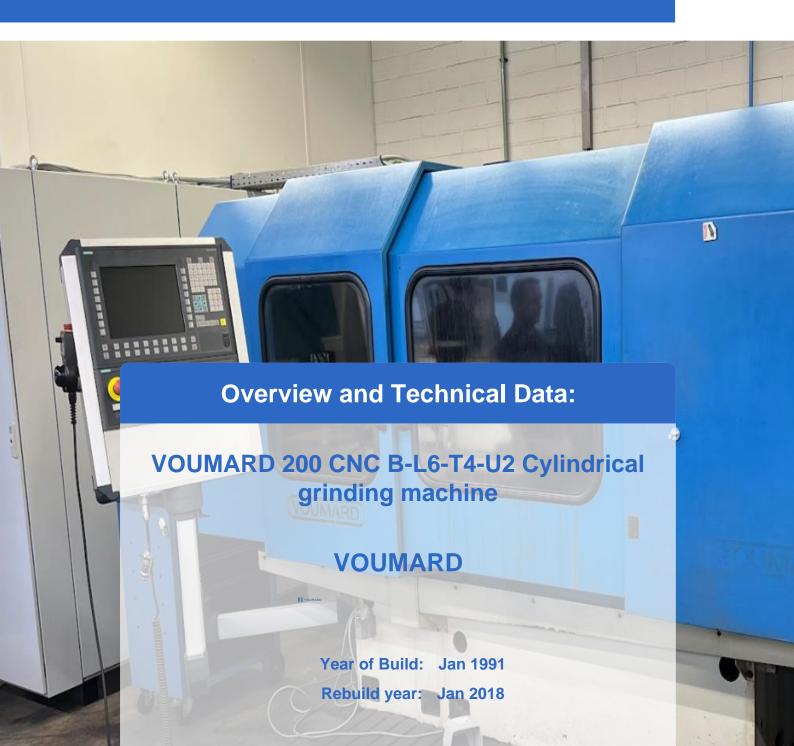

# Used VOUMARD 200 CNC B-L6-T4-U2 Cylindrical grinding machine

- Estimated running time: 50.000 70.000 hrs.
- Control: Siemens 840Dsl
- 2018 General overhaul scope of retrofit (carried out by ELSA retrofit GmbH)
  - Converter for controlling HF spindles, power 20 kVA
  - Interfaces to external units such as spindle cooling, belt filter, control panel, incl. gallows.

Generated on 15.05.2024 Page 2

- Connection 50 Hz: 3x 380 Volt
- Dressing device hydraulic
- Coolant device
- Paper filter system
- Extraction system
- Lighting
- Machine weight: approx. 4500 kg

The Voumard 200 CNC is a CNC-controlled high precision internal grinder with a 2 spindle turret. It is suitable for grinding complex internal shapes and is also capable of cylindrical and face grinding