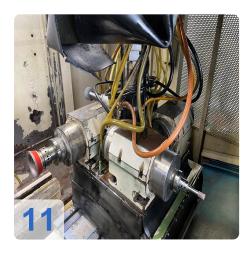

Generated on 15.05.2024 Page 2

- Connection 50 Hz: 3x 380 Volt
- Dressing device hydraulic
- Coolant device
- Paper filter system
- Extraction system
- Lighting
- Machine weight: approx. 4500 kg

The Voumard 200 CNC is a CNC-controlled high precision internal grinder with a 2 spindle turret. It is suitable for grinding complex internal shapes and is also capable of cylindrical and face grinding

Typical applications are grinding operations on parts for:

- Hydraulic components
- Spindles
- Bearings
- Gears

VOUMARD systems are suitable for a large variety of parts manufactured in large batches (like diesel common rail and hydraulics-pneumatics components) or low quantities (like high precision bearings and machines spindles components).