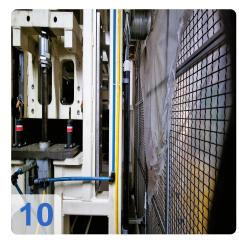

# Used SWA/KIEFEL punch press 500kN - Madillon punching

- CNC control Siemens
- Tool type: Pressure generator with punching tool

Technical data:

- Table surface (WxD): 2500 x 1200 mm
- Clamping force: 500 kN
- Opening width: 1000 mm
- Opening force: 200 kN
- Follow-up time: 273 ms
- Safety distance: 780 (to be 500) mm
- Operating pressure hydraulics: max. 220 bar
- Operating pressure pneumatics: min. 6 bar
- Hydr. tank capacity: 630 I
- Connected load: 115 kW
- Operating voltage and frequency: 400 V/ 50 Hz
- Weight:19.000 kg

Still under Power. Further data on request

SWA has hydraulic presses with a clamping force of up to 500 tonnes. We use our presses to adjust moulds and to produce tryouts and prototypes.

Punching tools cut outer, inner contours and holes on previously pressed, injection moulded or foamed components. We specialise in stamping the highest quality three-dimensional products such as complete instrument panels, door panels and headliners as well as acoustic and insulation parts.