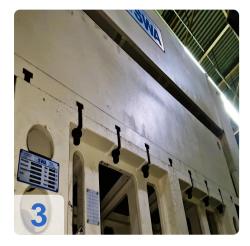

# Used SWA/KIEFEL punch press 500kN - Madillon punching

- CNC control Siemens
- Tool type: Pressure generator with punching tool

Technical data:

- Table surface (WxD): 2500 x 1200 mm
- Clamping force: 500 kN
- Opening width: 1000 mm
- Opening force: 200 kN
- Follow-up time: 273 ms
- Safety distance: 780 (to be 500) mm
- Operating pressure hydraulics: max. 220 bar
- Operating pressure pneumatics: min. 6 bar
- Hydr. tank capacity: 630 I
- Connected load: 115 kW
- Operating voltage and frequency: 400 V/ 50 Hz
- Weight:19.000 kg

#### **Technical Data:**

Control: SIEMENS