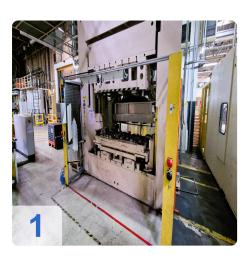

# **Overview and Technical Data:**

SWA/Kiefel Madillon punching Press 500kn Hydraulic

KIEFEL TECHNOLOGIES

Year of Build: Jan 2012

# Used SWA/KIEFEL punch press 500kN - Madillon punching

- CNC control Siemens
- Tool type: Pressure generator with punching tool

Technical data:

- Table surface (WxD): 2500 x 1200 mm
- Clamping force: 500 kN
- Opening width: 1000 mm
- Opening force: 200 kN
- Follow-up time: 273 ms
- Safety distance: 780 (to be 500) mm
- Operating pressure hydraulics: max. 220 bar
- Operating pressure pneumatics: min. 6 bar
- Hydr. tank capacity: 630 I
- Connected load: 115 kW
- Operating voltage and frequency: 400 V/ 50 Hz
- Weight:19.000 kg