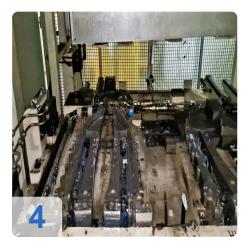

# Used SWA/KIEFEL punch press 500kN - Madillon punching

- CNC control Siemens
- Tool type: Pressure generator with punching tool

Technical data:

- Table surface (WxD): 2500 x 1200 mm
- Clamping force: 500 kN
- Opening width: 1000 mm
- Opening force: 200 kN
- Follow-up time: 273 ms
- Safety distance: 780 (to be 500) mm
- Operating pressure hydraulics: max. 220 bar
- Operating pressure pneumatics: min. 6 bar
- Hydr. tank capacity: 630 I
- Connected load: 115 kW
- Operating voltage and frequency: 400 V/ 50 Hz
- Weight:19.000 kg

Still under Power. Further data on request

SWA has hydraulic presses with a clamping force of up to 500 tonnes. We use our presses to adjust moulds and to produce tryouts and prototypes.

Punching tools cut outer, inner contours and holes on previously pressed, injection moulded or foamed components. We specialise in stamping the highest quality three-dimensional products such as complete instrument panels, door panels and headliners as well as acoustic and insulation parts.