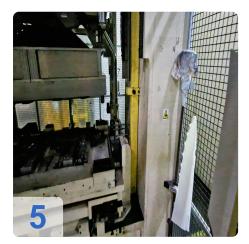

# Used SWA/KIEFEL punch press 500kN - Madillon punching

- CNC control Siemens
- Tool type: Pressure generator with punching tool

Technical data:

- Table surface (WxD): 2500 x 1200 mm
- Clamping force: 500 kN
- Opening width: 1000 mm
- Opening force: 200 kN
- Follow-up time: 273 ms
- Safety distance: 780 (to be 500) mm
- Operating pressure hydraulics: max. 220 bar
- Operating pressure pneumatics: min. 6 bar
- Hydr. tank capacity: 630 I
- Connected load: 115 kW
- Operating voltage and frequency: 400 V/ 50 Hz
- Weight:19.000 kg

Still under Power. Further data on request

SWA has hydraulic presses with a clamping force of up to 500 tonnes. We use our presses to adjust moulds and to produce tryouts and prototypes.

Punching tools cut outer, inner contours and holes on previously pressed, injection moulded or foamed components. We specialise in stamping the highest quality three-dimensional products such as complete instrument panels, door panels and headliners as well as acoustic and insulation parts.