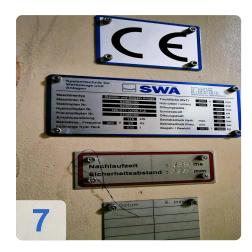

# Used SWA/KIEFEL punch press 500kN - Madillon punching

- CNC control Siemens
- Tool type: Pressure generator with punching tool

Technical data:

- Table surface (WxD): 2500 x 1200 mm
- Clamping force: 500 kN
- Opening width: 1000 mm
- Opening force: 200 kN
- Follow-up time: 273 ms
- Safety distance: 780 (to be 500) mm
- Operating pressure hydraulics: max. 220 bar
- Operating pressure pneumatics: min. 6 bar
- Hydr. tank capacity: 630 I
- Connected load: 115 kW
- Operating voltage and frequency: 400 V/ 50 Hz
- Weight:19.000 kg

#### **Technical Data:**

Control: SIEMENS