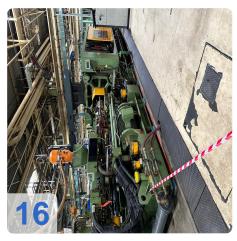

## **Overview and Technical Data:**

WINDSOR W1000 Injection moulding Machine 1000 Ton

# Used Klöckner Windsor W1000 -86 injection moulding machine for sale

CNC Controls Siemens S5 150U

Wittmann Handling

Technical data:

- Clamping unit
  - Clamping force: 10000 kN
  - Opening stroke: 1488 mm
  - Distance between bars: 1190x1190 mm
  - Mould height min: 500 mm
  - Mould height max: 4054 g
- Injection Unit
  - Screw diameter: >115 mm
  - Stroke Volumn: 4770 CM<sup>3</sup>
  - Injection pressure:1800 bar
- Weights:
  - Clamping unit: 63 tons
  - injection unit: 27tons
  - Total: 90 tons
- Dimentions: 12,5 x 3 x 3,5m

This Windsor W1000 Injection Moulding Machine was manufactured in 1985 in Germany. This machine can operate with a clamping force of 10000 kN and an injection pressure of 1800 bar. Must be noted that there is a complete, functioning card set including installation frame of the same machine.