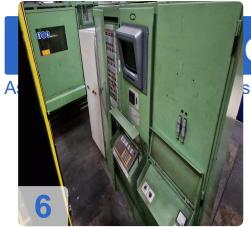

# Used Klöckner Windsor W1000 -86 injection moulding machine for sale

CNC Controls Siemens S5 150U

Wittmann Handling

Technical data:

- Clamping unit
  - Clamping force: 10000 kN
  - Opening stroke: 1488 mm
  - Distance between bars: 1190x1190 mm
  - Mould height min: 500 mm
  - Mould height max: 4054 g
- Injection Unit
  - Screw diameter: >115 mm
  - Stroke Volumn: 4770 CM<sup>3</sup>
  - Injection pressure:1800 bar
- Weights:
  - Clamping unit: 63 tons
  - injection unit: 27tons
  - Total: 90 tons
- Dimentions: 12,5 x 3 x 3,5m

This Windsor W1000 Injection Moulding Machine was manufactured in 1985 in Germany. This machine can operate with a clamping force of 10000 kN and an injection pressure of 1800 bar. Must be noted that there is a complete, functioning card set including installation frame of the same machine.