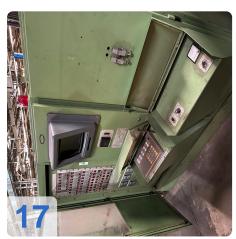

: 4054 g
- Injection Unit
  - Screw diameter: >115 mm
  - Stroke Volumn: 4770 CM<sup>3</sup>
  - Injection pressure:1800 bar
- Weights:
  - Clamping unit: 63 tons
  - injection unit: 27tons
  - Total: 90 tons
- Dimentions: 12,5 x 3 x 3,5m

This Windsor W1000 Injection Moulding Machine was manufactured in 1985 in Germany. This machine can operate with a clamping force of 10000 kN and an injection pressure of 1800 bar. Must be noted that there is a complete, functioning card set including installation frame of the same machine.



## **Technical Data:**

## **Technical Data:**

Control: SIEMENS

### **Buyer Information:**

Condition: Normal wear Available: Immediately Sold as: EXW (Ex Works - Incoterm) VAT: 19 % Buyers Premium: 18 % Location: Germany



## Images:





































QR Code for https://www.asset-trade.de/en/print/pdf/node/7377

**Asset-Trade** 

Assessment and Sale of Used Assets world wide

Am Sonnenhof 16

47800 Krefeld

Germany

Tel.: +49 2151 32500 33