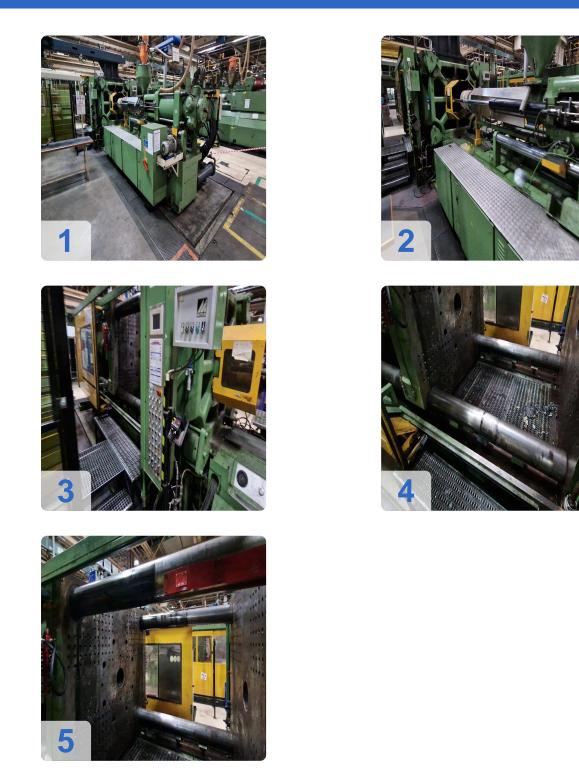

## **Overview and Technical Data:**

WINDSOR W1000 Injection moulding Machine 1000 Ton

# Used Klöckner Windsor W1000 -86 injection moulding machine for sale

CNC Controls Siemens S5 150U

Wittmann Handling

Technical data:

- Clamping unit
  - Clamping force: 10000 kN
  - Opening stroke: 1488 mm
  - Distance between bars: 1190x1190 mm
  - Mould height min: 500 mm
  - Mould height max: 4054 g
- Injection Unit
  - Screw diameter: >115 mm
  - Stroke Volumn: 4770 CM<sup>3</sup>
  - Injection pressure:1800 bar
- Weights:
  - Clamping unit: 63 tons
  - injection unit: 27tons
  - Total: 90 tons
- Dimentions: 12,5 x 3 x 3,5m

This Windsor W1000 Injection Moulding Machine was manufactured in 1985 in Germany. This machine can operate with a clamping force of 10000 kN and an injection pressure of 1800 bar. Must be noted that there is a complete, functioning card set including installation frame of the same machine.