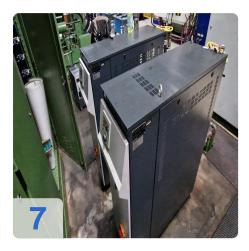

# Used Klöckner Windsor W1000 -86 injection moulding machine for sale

CNC Controls Siemens S5 150U

Wittmann Handling

Technical data:

- Clamping unit
  - Clamping force: 10000 kN
  - Opening stroke: 1488 mm
  - Distance between bars: 1190x1190 mm
  - Mould height min: 500 mm
  - Mould height max: 4054 g
- Injection Unit
  - Screw diameter: >115 mm
  - Stroke Volumn: 4770 CM<sup>3</sup>
  - Injection pressure:1800 bar
- Weights:
  - Clamping unit: 63 tons
  - injection unit: 27tons
  - Total: 90 tons
- Dimentions: 12,5 x 3 x 3,5m

## **Technical Data:**

Control: SIEMENS