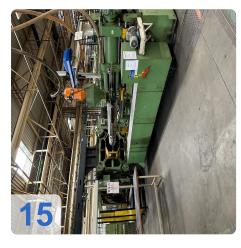

# Used Klöckner Windsor W1000 -86 injection moulding machine for sale

CNC Controls Siemens S5 150U

Wittmann Handling

Technical data:

- Clamping unit
  - Clamping force: 10000 kN
  - Opening stroke: 1488 mm
  - Distance between bars: 1190x1190 mm
  - Mould height min: 500 mm
  - Mould height max: 4054 g
- Injection Unit
  - Screw diameter: >115 mm
  - Stroke Volumn: 4770 CM<sup>3</sup>
  - Injection pressure:1800 bar
- Weights:
  - Clamping unit: 63 tons
  - injection unit: 27tons
  - Total: 90 tons
- Dimentions: 12,5 x 3 x 3,5m

This Windsor W1000 Injection Moulding Machine was manufactured in 1985 in Germany. This machine can operate with a clamping force of 10000 kN and an injection pressure of 1800 bar. Must be noted that there is a complete, functioning card set including installation frame of the same machine.