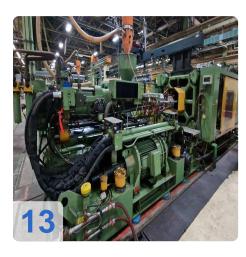

# Used Klöckner Windsor W1000 -86 injection moulding machine for sale

CNC Controls Siemens S5 150U

Wittmann Handling

Technical data:

- Clamping unit
  - Clamping force: 10000 kN
  - Opening stroke: 1488 mm
  - Distance between bars: 1190x1190 mm
  - Mould height min: 500 mm
  - Mould height max: 4054 g
- Injection Unit
  - Screw diameter: >115 mm
  - Stroke Volumn: 4770 CM<sup>3</sup>
  - Injection pressure:1800 bar
- Weights:
  - Clamping unit: 63 tons
  - injection unit: 27tons
  - Total: 90 tons
- Dimentions: 12,5 x 3 x 3,5m

This Windsor W1000 Injection Moulding Machine was manufactured in 1985 in Germany. This machine can operate with a clamping force of 10000 kN and an injection pressure of 1800 bar. Must be noted that there is a complete, functioning card set including installation frame of the same machine.