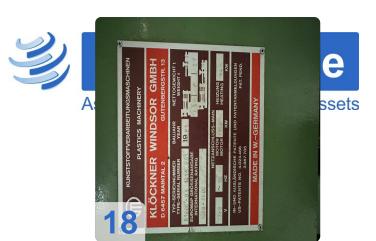

# Used Klöckner Windsor W1000 -86 injection moulding machine for sale

CNC Controls Siemens S5 150U

Wittmann Handling

Technical data:

- Clamping unit
  - Clamping force: 10000 kN
  - Opening stroke: 1488 mm
  - Distance between bars: 1190x1190 mm
  - Mould height min: 500 mm
  - Mould height max: 4054 g
- Injection Unit
  - Screw diameter: >115 mm
  - Stroke Volumn: 4770 CM<sup>3</sup>
  - Injection pressure:1800 bar
- Weights:
  - Clamping unit: 63 tons
  - injection unit: 27tons
  - Total: 90 tons
- Dimentions: 12,5 x 3 x 3,5m

## **Technical Data:**

Control: SIEMENS