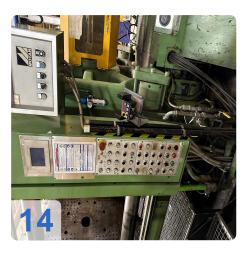

# Used Klöckner Windsor W1000 -86 injection moulding machine for sale

CNC Controls Siemens S5 150U

Wittmann Handling

Technical data:

- Clamping unit
  - Clamping force: 10000 kN
  - Opening stroke: 1488 mm
  - Distance between bars: 1190x1190 mm
  - Mould height min: 500 mm
  - Mould height max: 4054 g
- Injection Unit
  - Screw diameter: >115 mm
  - Stroke Volumn: 4770 CM<sup>3</sup>
  - Injection pressure:1800 bar
- Weights:
  - Clamping unit: 63 tons
  - injection unit: 27tons
  - Total: 90 tons
- Dimentions: 12,5 x 3 x 3,5m

This Windsor W1000 Injection Moulding Machine was manufactured in 1985 in Germany. This machine can operate with a clamping force of 10000 kN and an injection pressure of 1800 bar. Must be noted that there is a complete, functioning card set including installation frame of the same machine.