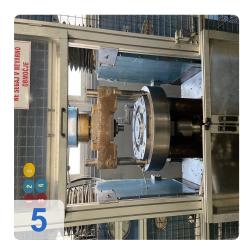

#### **Technical Data:**

- Sizing force 2,500 kN
- Upper punch stroke 350 mm
- Die stroke 70 mm
- Positioning accuracy ±0,01 mm
- Stroke rate up to 20 min<sup>-1</sup>

Still in daily operation.

Hydraulic CNC sizing press designed for high productivity while maintaining tight tolerances of the sintered part.

Generated on 10.05.2024 Page 2

- Maximum precision
- Ultra-rigid machine frame
- Central force flow
- Up to 2 upper and 2 lower tool levels

The hydraulic powder press DORST DK 250 is an advanced machine designed to achieve high productivity while maintaining the tolerances of sintered parts. Thanks to its modular structure, it can be used for single or multi-level production, to which various automation solutions and additional functions can be added. The press has several features such as high mechanical and hydraulic rigidity, fast rotation speeds, low energy consumption and a special intelligent program generator (IPG) to support the size. In addition, it has small dimensions, maximum precision, a very rigid machine frame, centralized power flow and up to 2 upper and 2 lower gear levels. The press was completely renovated in 2009 and is still in daily use, working time 28975h. With a design force of 2500 kN, a top of 350 mm, a stroke of 70 mm, a positioning accuracy of  $\pm$  0.01 mm and a travel speed of up to 20 min-1, this press is an excellent choice for any industry that wants it. to optimize its production process.