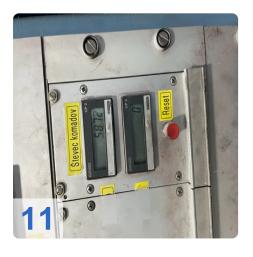

d power flow and up to 2 upper and 2 lower gear levels. The press was completely renovated in 2009 and is still in daily use, working time 28975h. With a design force of 2500 kN, a top of 350 mm, a stroke of 70 mm, a positioning accuracy of  $\pm$  0.01 mm and a travel speed of up to 20 min-1, this press is an excellent choice for any industry that wants it. to optimize its production process.

Generated on 10.05.2024 Page 3



#### **Technical Data:**

#### **Technical Data:**

Control: CNC

Machine Hours: 28975

## **Dimensions and Weight:**

Length: 3.150 mm Width: 7.100 mm

## **Buyer Information:**

Condition: Very good condition

Available: Immediately

Sold as:

EXW (Ex Works - Incoterm)

Page 4

VAT: 19 %

Buyers Premium: 18 % Location: Slovenia



# **Images:**





































Page 7



## Video:



Generated on 10.05.2024 Page 8



| OR         | Code for | https://www         | accet-trade   | delen/    | nrint/r | odf/node/7359       |
|------------|----------|---------------------|---------------|-----------|---------|---------------------|
| <b>WIV</b> | Code Ioi | IIILLDO.// VV VV VV | .assci-ii aut | 5.UC/CII/ |         | Jui/110u <i>G/1</i> |

#### **Asset-Trade**

**Assessment and Sale of Used Assets world wide** 

**Am Sonnenhof 16** 

47800 Krefeld

**Germany** 

Tel.: +49 2151 32500 33