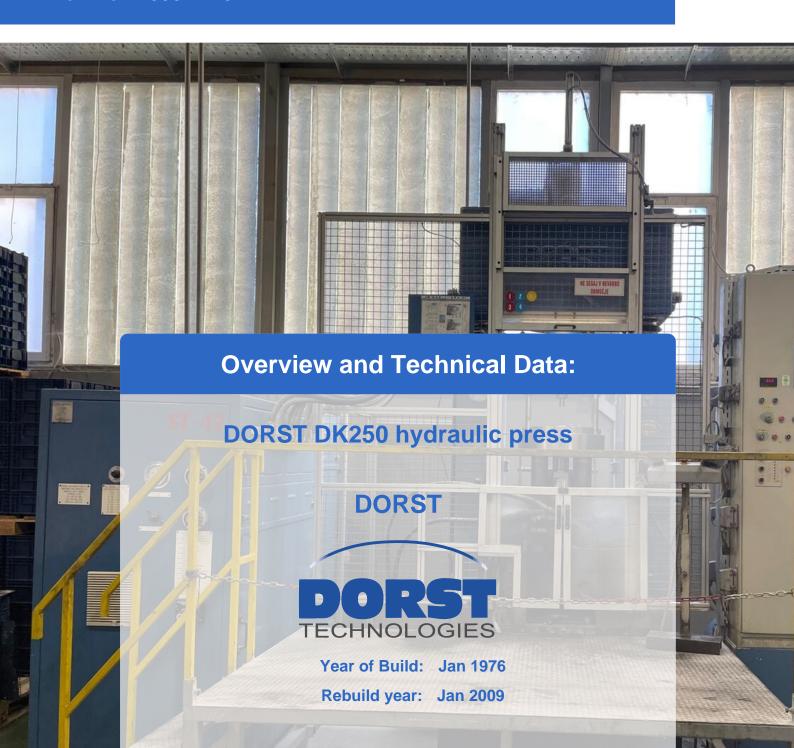

# **Used DORST DK 250 Hydraulic Powder Press**

Was fully overhauled in 2009!!!

Operating Hour: 28975 h

#### **Technical Data:**

- Sizing force 2,500 kN
- Upper punch stroke 350 mm
- Die stroke 70 mm
- Positioning accuracy ±0,01 mm
- Stroke rate up to 20 min<sup>-1</sup>

Still in daily operation.

Hydraulic CNC sizing press designed for high productivity while maintaining tight tolerances of the sintered part.

Generated on 10.05.2024 Page 2

- Maximum precision
- Ultra-rigid machine frame
- Central force flow
- Up to 2 upper and 2 lower tool levels

The hydraulic powder press DORST DK 250 is an advanced machine designed to achieve high productivity while maintaining the tolerances of sintered parts. Thanks to its modular structure, it can be used for single or multi-level production, to which various automation solutions and additional functions can be added. The press has several features such as high mechanical and hydraulic rigidity, fast rotation speeds, low energy consumption and a special intelligent program generator (IPG) to support the size. In addition, it has small dimensions, maximum precision, a very rigid machine frame, centralized power flow and up to 2 upper and 2 lower gear levels. The press was completely renovated in 2009 and is still in daily use, working time 28975h. With a design force of 2500 kN, a top of 350 mm, a stroke of 70 mm, a positioning accuracy of  $\pm$  0.01 mm and a travel speed of up to 20 min-1, this press is an excellent choice for any industry that wants it. to optimize its production process.