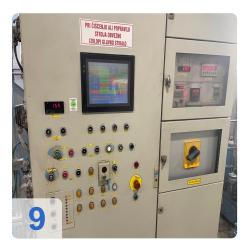

# **Used DORST DK 250 Hydraulic Powder Press**

Was fully overhauled in 2009!!!

Operating Hour: 28975 h

#### **Technical Data:**

- Sizing force 2,500 kN
- Upper punch stroke 350 mm
- Die stroke 70 mm
- Positioning accuracy ±0,01 mm
- Stroke rate up to 20 min<sup>-1</sup>

Still in daily operation.

Hydraulic CNC sizing press designed for high productivity while maintaining tight tolerances of the sintered part.

Generated on 10.05.2024 Page 2

- Maximum precision
- Ultra-rigid machine frame
- Central force flow
- Up to 2 upper and 2 lower tool levels

The hydraulic powder press DORST DK 250 is an advanced machine designed to achieve high productivity while maintaining the tolerances of sintered parts. Thanks to its modular structure, it can be used for single or multi-level production, to which various automation solutions and additional functions can be added. The press has several features such as high mechanical and hydraulic rigidity, fast rotation speeds, low energy consumption and a special intelligent program generator (IPG) to support the size. In addition, it has small dimensions, maximum precision, a very rigid machine frame, centralized power flow and up to 2 upper and 2 lower gear levels. The press was completely renovated in 2009 and is still in daily use, working time 28975h. With a design force of 2500 kN, a top of 350 mm, a stroke of 70 mm, a positioning accuracy of  $\pm$  0.01 mm and a travel speed of up to 20 min-1, this press is an excellent choice for any industry that wants it. to optimize its production process.