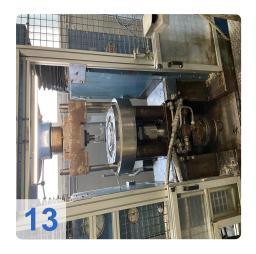

# **Used DORST DK 250 Hydraulic Powder Press**

Was fully overhauled in 2009!!!

Operating Hour: 28975 h

#### **Technical Data:**

- Sizing force 2,500 kN
- Upper punch stroke 350 mm
- Die stroke 70 mm
- Positioning accuracy ±0,01 mm
- Stroke rate up to 20 min<sup>-1</sup>

Still in daily operation.

Hydraulic CNC sizing press designed for high productivity while maintaining tight tolerances of the sintered part.

Generated on 10.05.2024 Page 2

- Maximum precision
- Ultra-rigid machine frame
- Central force flow
- Up to 2 upper and 2 lower tool levels

The hydraulic powder press DORST DK 250 is an advanced machine designed to achieve high productivity while maintaining the tolerances of sintered parts. Thanks to its modular structure, it can be used for single or multi-level production, to which various automation solutions and additional functions can be added. The press has several features such as high mechanical and hydraulic rigidity, fast rotation speeds, low energy consumption and a special intelligent program generator (IPG) to support the size. In addition, it has small dimensions, maximum precision, a very rigid machine frame, centralized power flow and up to 2 upper and 2 lower gear levels. The press was completely renovated in 2009 and is still in daily use, working time 28975h. With a design force of 2500 kN, a top of 350 mm, a stroke of 70 mm, a positioning accuracy of  $\pm$  0.01 mm and a travel speed of up to 20 min-1, this press is an excellent choice for any industry that wants it. to optimize its production process.