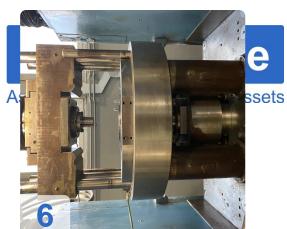

Generated on 10.05.2024 Page 2

- Maximum precision
- Ultra-rigid machine frame
- Central force flow
- Up to 2 upper and 2 lower tool levels

The hydraulic powder press DORST DK 250 is an advanced machine designed to achieve high productivity while maintaining the tolerances of sintered parts. Thanks to its modular structure, it can be used for single or multi-level production, to which various automation solutions and additional functions can be added. The press has several features such as high mechanical and hydraulic rigidity, fast rotation speeds, low energy consumption and a special intelligent program generator (IPG) to support the size. In addition, it has small dimensions, maximum precision, a very rigid machine frame, centralized power flow and up to 2 upper and 2 lower gear levels. The press was completely renovated in 2009 and is still in daily use, working time 28975h. With a design force of 2500 kN, a top of 350 mm, a stroke of 70 mm, a positioning accuracy of  $\pm$  0.01 mm and a travel speed of up to 20 min-1, this press is an excellent choice for any industry that wants it. to optimize its production process.