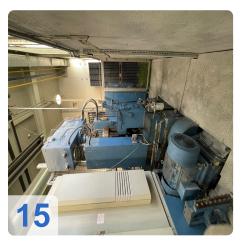

# **Used DORST DK 250 Hydraulic Powder Press**

Was fully overhauled in 2009!!!

Operating Hour: 28975 h

#### **Technical Data:**

- Sizing force 2,500 kN
- Upper punch stroke 350 mm
- Die stroke 70 mm
- Positioning accuracy ±0,01 mm
- Stroke rate up to 20 min<sup>-1</sup>

Still in daily operation.

Hydraulic CNC sizing press designed for high productivity while maintaining tight tolerances of the sintered part.

Generated on 10.05.2024 Page 2

- Maximum precision
- Ultra-rigid machine frame
- Central force flow
- Up to 2 upper and 2 lower tool levels

The hydraulic powder press DORST DK 250 is an advanced machine designed to achieve high productivity while maintaining the tolerances of sintered parts. Thanks to its modular structure, it can be used for single or multi-level production, to which various automation solutions and additional functions can be added. The press has several features such as high mechanical and hydraulic rigidity, fast rotation speeds, low energy consumption and a special intelligent program generator (IPG) to support the size. In addition, it has small dimensions, maximum precision, a very rigid machine frame, centralized power flow and up to 2 upper and 2 lower gear levels. The press was completely renovated in 2009 and is still in daily use, working time 28975h. With a design force of 2500 kN, a top of 350 mm, a stroke of 70 mm, a positioning accuracy of  $\pm$  0.01 mm and a travel speed of up to 20 min-1, this press is an excellent choice for any industry that wants it. to optimize its production process.