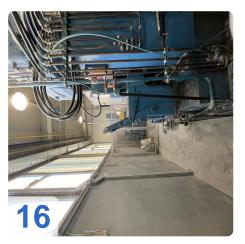

up to 2 upper and 2 lower gear levels. The press was completely renovated in 2009 and is still in daily use, working time 28975h. With a design force of 2500 kN, a top of 350 mm, a stroke of 70 mm, a positioning accuracy of  $\pm$  0.01 mm and a travel speed of up to 20 min-1, this press is an excellent choice for any industry that wants it. to optimize its production process.

Generated on 10.05.2024 Page 3



#### **Technical Data:**

#### **Technical Data:**

Control: CNC

Machine Hours: 28975

## **Dimensions and Weight:**

Length: 3.150 mm Width: 7.100 mm

## **Buyer Information:**

Condition: Very good condition

Available: Immediately

Sold as:

EXW (Ex Works - Incoterm)

Page 4

VAT: 19 %

Buyers Premium: 18 % Location: Slovenia



# **Images:**





































Page 7



## Video:



Generated on 10.05.2024 Page 8



| OR         | Code for | https://www         | accet-trade   | delen/    | nrint/r | odf/node/7359       |
|------------|----------|---------------------|---------------|-----------|---------|---------------------|
| <b>WIV</b> | Code Ioi | IIILLDO.// VV VV VV | .assci-ii aut | 5.UC/CII/ |         | Jui/110u <i>G/1</i> |

#### **Asset-Trade**

**Assessment and Sale of Used Assets world wide** 

**Am Sonnenhof 16** 

47800 Krefeld

**Germany** 

Tel.: +49 2151 32500 33