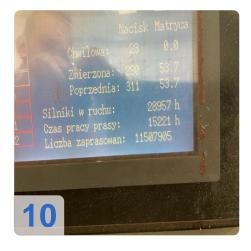

# **Used DORST DK 250 Hydraulic Powder Press**

Was fully overhauled in 2009!!!

Operating Hour: 28975 h

Generated on 10.05.2024 Page 2

- Maximum precision
- Ultra-rigid machine frame
- Central force flow
- Up to 2 upper and 2 lower tool levels

The hydraulic powder press DORST DK 250 is an advanced machine designed to achieve high productivity while maintaining the tolerances of sintered parts. Thanks to its modular structure, it can be used for single or multi-level production, to which various automation solutions and additional functions can be added. The press has several features such as high mechanical and hydraulic rigidity, fast rotation speeds, low energy consumption and a special intelligent program generator (IPG) to support the size. In addition, it has small dimensions, maximum precision, a very rigid machine frame, centralized power flow and up to 2 upper and 2 lower gear levels. The press was completely renovated in 2009 and is still in daily use, working time 28975h. With a design force of 2500 kN, a top of 350 mm, a stroke of 70 mm, a positioning accuracy of  $\pm$  0.01 mm and a travel speed of up to 20 min-1, this press is an excellent choice for any industry that wants it. to optimize its production process.

#### **Technical Data:**

Control: CNC

Machine Hours: 28975