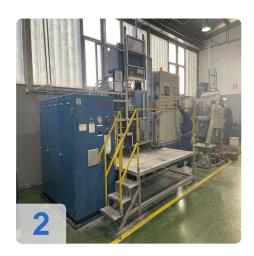

# **Used DORST DK 250 Hydraulic Powder Press**

Was fully overhauled in 2009!!!

Operating Hour: 28975 h

#### **Technical Data:**

- Sizing force 2,500 kN
- Upper punch stroke 350 mm
- Die stroke 70 mm
- Positioning accuracy ±0,01 mm
- Stroke rate up to 20 min<sup>-1</sup>

Still in daily operation.

Hydraulic CNC sizing press designed for high productivity while maintaining tight tolerances of the sintered part.

Generated on 10.05.2024 Page 2

- Maximum precision
- Ultra-rigid machine frame
- Central force flow
- Up to 2 upper and 2 lower tool levels

The hydraulic powder press DORST DK 250 is an advanced machine designed to achieve high productivity while maintaining the tolerances of sintered parts. Thanks to its modular structure, it can be used for single or multi-level production, to which various automation solutions and additional functions can be added. The press has several features such as high mechanical and hydraulic rigidity, fast rotation speeds, low energy consumption and a special intelligent program generator (IPG) to support the size. In addition, it has small dimensions, maximum precision, a very rigid machine frame, centralized power flow and up to 2 upper and 2 lower gear levels. The press was completely renovated in 2009 and is still in daily use, working time 28975h. With a design force of 2500 kN, a top of 350 mm, a stroke of 70 mm, a positioning accuracy of  $\pm$  0.01 mm and a travel speed of up to 20 min-1, this press is an excellent choice for any industry that wants it. to optimize its production process.