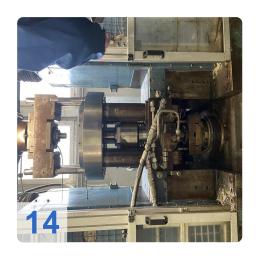

# **Used DORST DK 250 Hydraulic Powder Press**

Was fully overhauled in 2009!!!

Operating Hour: 28975 h

#### **Technical Data:**

- Sizing force 2,500 kN
- Upper punch stroke 350 mm
- Die stroke 70 mm
- Positioning accuracy ±0,01 mm
- Stroke rate up to 20 min<sup>-1</sup>

Still in daily operation.

Hydraulic CNC sizing press designed for high productivity while maintaining tight tolerances of the sintered part.

Generated on 10.05.2024 Page 2

- Maximum precision
- Ultra-rigid machine frame
- Central force flow
- Up to 2 upper and 2 lower tool levels

The hydraulic powder press DORST DK 250 is an advanced machine designed to achieve high productivity while maintaining the tolerances of sintered parts. Thanks to its modular structure, it can be used for single or multi-level production, to which various automation solutions and additional functions can be added. The press has several features such as high mechanical and hydraulic rigidity, fast rotation speeds, low energy consumption and a special intelligent program generator (IPG) to support the size. In addition, it has small dimensions, maximum precision, a very rigid machine frame, centralized power flow and up to 2 upper and 2 lower gear levels. The press was completely renovated in 2009 and is still in daily use, working time 28975h. With a design force of 2500 kN, a top of 350 mm, a stroke of 70 mm, a positioning accuracy of  $\pm$  0.01 mm and a travel speed of up to 20 min-1, this press is an excellent choice for any industry that wants it. to optimize its production process.