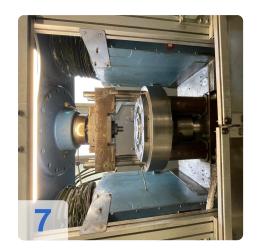

Generated on 10.05.2024 Page 2

- Maximum precision
- Ultra-rigid machine frame
- Central force flow
- Up to 2 upper and 2 lower tool levels

The hydraulic powder press DORST DK 250 is an advanced machine designed to achieve high productivity while maintaining the tolerances of sintered parts. Thanks to its modular structure, it can be used for single or multi-level production, to which various automation solutions and additional functions can be added. The press has several features such as high mechanical and hydraulic rigidity, fast rotation speeds, low energy consumption and a special intelligent program generator (IPG) to support the size. In addition, it has small dimensions, maximum precision, a very rigid machine frame, centralized power flow and up to 2 upper and 2 lower gear levels. The press was completely renovated in 2009 and is still in daily use, working time 28975h. With a design force of 2500 kN, a top of 350 mm, a stroke of 70 mm, a positioning accuracy of  $\pm$  0.01 mm and a travel speed of up to 20 min-1, this press is an excellent choice for any industry that wants it. to optimize its production process.