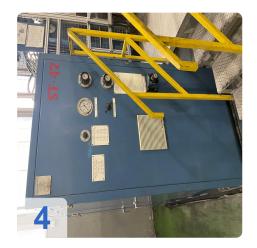

#### **Technical Data:**

- Sizing force 2,500 kN
- Upper punch stroke 350 mm
- Die stroke 70 mm
- Positioning accuracy ±0,01 mm
- Stroke rate up to 20 min<sup>-1</sup>

Still in daily operation.

Hydraulic CNC sizing press designed for high productivity while maintaining tight tolerances of the sintered part.

Generated on 10.05.2024 Page 2

- Maximum precision
- Ultra-rigid machine frame
- Central force flow
- Up to 2 upper and 2 lower tool levels

The hydraulic powder press DORST DK 250 is an advanced machine designed to achieve high productivity while maintaining the tolerances of sintered parts. Thanks to its modular structure, it can be used for single or multi-level production, to which various automation solutions and additional functions can be added. The press has several features such as high mechanical and hydraulic rigidity, fast rotation speeds, low energy consumption and a special intelligent program generator (IPG) to support the size. In addition, it has small dimensions, maximum precision, a very rigid machine frame, centralized power flow and up to 2 upper and 2 lower gear levels. The press was completely renovated in 2009 and is still in daily use, working time 28975h. With a design force of 2500 kN, a top of 350 mm, a stroke of 70 mm, a positioning accuracy of  $\pm$  0.01 mm and a travel speed of up to 20 min-1, this press is an excellent choice for any industry that wants it. to optimize its production process.