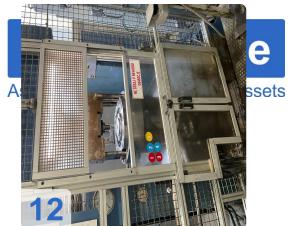

# **Used DORST DK 250 Hydraulic Powder Press**

Was fully overhauled in 2009!!!

Operating Hour: 28975 h

#### **Technical Data:**

- Sizing force 2,500 kN
- Upper punch stroke 350 mm
- Die stroke 70 mm
- Positioning accuracy ±0,01 mm
- Stroke rate up to 20 min<sup>-1</sup>

Still in daily operation.

Hydraulic CNC sizing press designed for high productivity while maintaining tight tolerances of the sintered part.

Generated on 10.05.2024 Page 2

- Maximum precision
- Ultra-rigid machine frame
- Central force flow
- Up to 2 upper and 2 lower tool levels

The hydraulic powder press DORST DK 250 is an advanced machine designed to achieve high productivity while maintaining the tolerances of sintered parts. Thanks to its modular structure, it can be used for single or multi-level production, to which various automation solutions and additional functions can be added. The press has several features such as high mechanical and hydraulic rigidity, fast rotation speeds, low energy consumption and a special intelligent program generator (IPG) to support the size. In addition, it has small dimensions, maximum precision, a very rigid machine frame, centralized power flow and up to 2 upper and 2 lower gear levels. The press was completely renovated in 2009 and is still in daily use, working time 28975h. With a design force of 2500 kN, a top of 350 mm, a stroke of 70 mm, a positioning accuracy of  $\pm$  0.01 mm and a travel speed of up to 20 min-1, this press is an excellent choice for any industry that wants it. to optimize its production process.