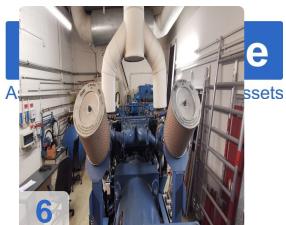

# MTU 6V 396 TC 42 with AvK (A. van Kaick) DKBN80/500-4TS generator 500 kVA

Commissioning: 1987

#### Technical data:

Engine Manufacturer: MTUEngine type: 6V 396 TC 42

• Engine power: 440 kW /21500 1/min

Generator Manufacturer: AvK (A. van Kaick)

Generator type: DKBN80/500-4TS

Generator power: 500 kVA