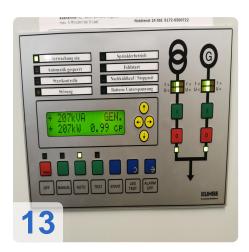

Switchgear - Type : Emergency switchgear N2-800/00+3+3

Mains parallel operation with re-synchronisation

and sprinkler operation dRated power : 500kVARated voltage : 400/231V

Frequency: 50Hz
Rated current: 722A
Control voltage: 24V DC
Protection class: IP42
Regulation: VDE 0100-718

The switchgear is designed for operation with one generator and mains. Please refer to the cover sheet of these instructions for the nameplate data (nominal values).

The system may only be operated with the specified nominal data. A transfer synchronisation to the mains or to the generator is provided.