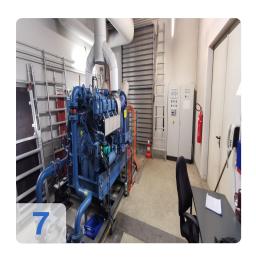

# MTU 6V 396 TC 42 with AvK (A. van Kaick) DKBN80/500-4TS generator 500 kVA

Commissioning: 1987

#### Technical data:

Engine Manufacturer: MTUEngine type: 6V 396 TC 42

• Engine power: 440 kW /21500 1/min

Generator Manufacturer: AvK (A. van Kaick)

Generator type: DKBN80/500-4TS

Generator power: 500 kVA