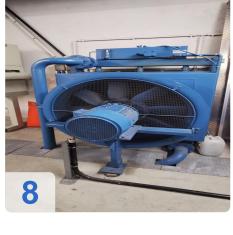

# MTU 6V 396 TC 42 with AvK (A. van Kaick) DKBN80/500-4TS generator 500 kVA

Commissioning: 1987

#### Technical data:

Engine Manufacturer: MTUEngine type: 6V 396 TC 42

• Engine power: 440 kW /21500 1/min

Generator Manufacturer: AvK (A. van Kaick)

Generator type: DKBN80/500-4TS

Generator power: 500 kVA