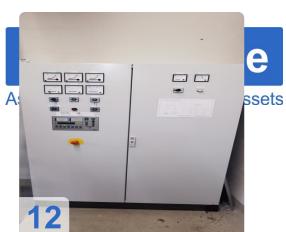

Switchgear - Type : Emergency switchgear N2-800/00+3+3

Mains parallel operation with re-synchronisation

and sprinkler operation dRated power : 500kVARated voltage : 400/231V

Frequency: 50Hz
Rated current: 722A
Control voltage: 24V DC
Protection class: IP42
Regulation: VDE 0100-718

The switchgear is designed for operation with one generator and mains. Please refer to the cover sheet of these instructions for the nameplate data (nominal values).

The system may only be operated with the specified nominal data. A transfer synchronisation to the mains or to the generator is provided.