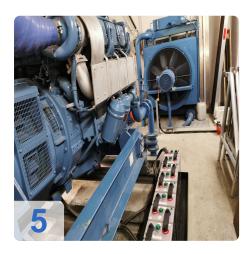

# MTU 6V 396 TC 42 with AvK (A. van Kaick) DKBN80/500-4TS generator 500 kVA

Commissioning: 1987

#### Technical data:

Engine Manufacturer: MTUEngine type: 6V 396 TC 42

• Engine power: 440 kW /21500 1/min

Generator Manufacturer: AvK (A. van Kaick)

Generator type: DKBN80/500-4TS

Generator power: 500 kVA