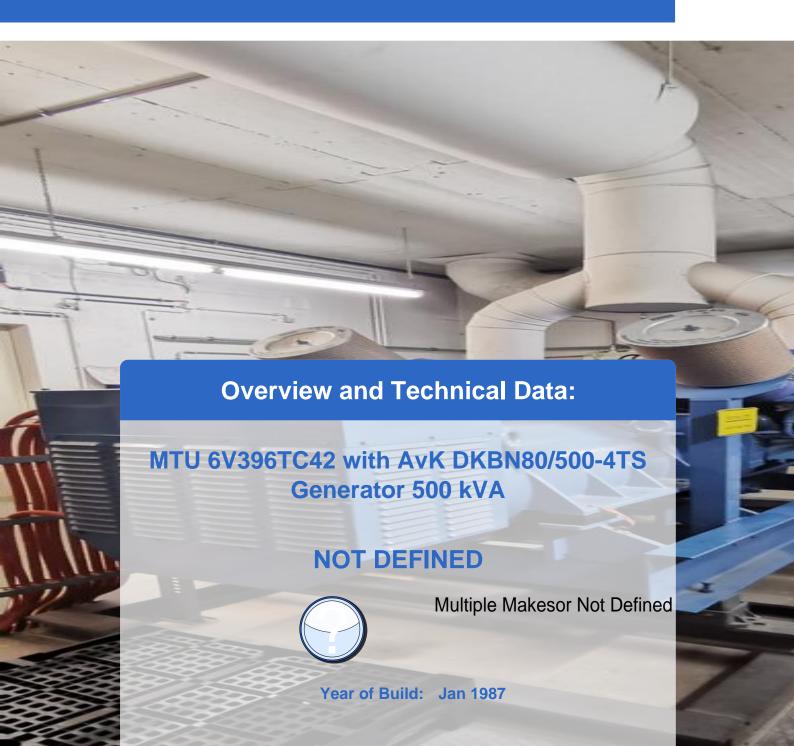

# MTU 6V 396 TC 42 with AvK (A. van Kaick) DKBN80/500-4TS generator 500 kVA

Commissioning: 1987

#### Technical data:

Engine Manufacturer: MTUEngine type: 6V 396 TC 42

• Engine power: 440 kW /21500 1/min

Generator Manufacturer: AvK (A. van Kaick)

Generator type: DKBN80/500-4TS

Generator power: 500 kVA