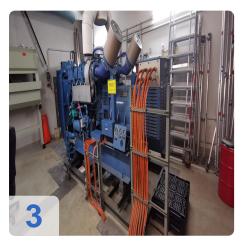

# MTU 6V 396 TC 42 with AvK (A. van Kaick) DKBN80/500-4TS generator 500 kVA

Commissioning: 1987

#### Technical data:

Engine Manufacturer: MTUEngine type: 6V 396 TC 42

• Engine power: 440 kW /21500 1/min

Generator Manufacturer: AvK (A. van Kaick)

Generator type: DKBN80/500-4TS

Generator power: 500 kVA