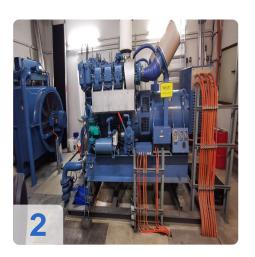

# MTU 6V 396 TC 42 with AvK (A. van Kaick) DKBN80/500-4TS generator 500 kVA

Commissioning: 1987

#### Technical data:

Engine Manufacturer: MTUEngine type: 6V 396 TC 42

• Engine power: 440 kW /21500 1/min

Generator Manufacturer: AvK (A. van Kaick)

Generator type: DKBN80/500-4TS

Generator power: 500 kVA