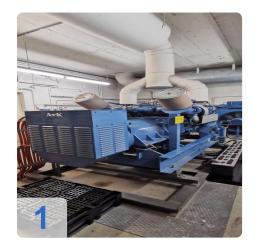

# MTU 6V 396 TC 42 with AvK (A. van Kaick) DKBN80/500-4TS generator 500 kVA

Commissioning: 1987

#### Technical data:

Engine Manufacturer: MTUEngine type: 6V 396 TC 42

• Engine power: 440 kW /21500 1/min

Generator Manufacturer: AvK (A. van Kaick)

Generator type: DKBN80/500-4TS

Generator power: 500 kVA