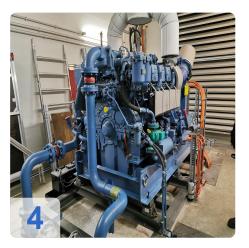

# MTU 6V 396 TC 42 with AvK (A. van Kaick) DKBN80/500-4TS generator 500 kVA

Commissioning: 1987

#### Technical data:

Engine Manufacturer: MTUEngine type: 6V 396 TC 42

• Engine power: 440 kW /21500 1/min

Generator Manufacturer: AvK (A. van Kaick)

Generator type: DKBN80/500-4TS

Generator power: 500 kVA