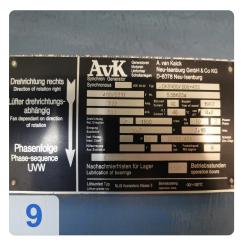

#### Technical data:

Engine Manufacturer: MTUEngine type: 6V 396 TC 42

• Engine power: 440 kW /21500 1/min

Generator Manufacturer: AvK (A. van Kaick)

Generator type: DKBN80/500-4TS

Generator power: 500 kVA

Switchgear - Type : Emergency switchgear N2-800/00+3+3

Mains parallel operation with re-synchronisation

and sprinkler operation dRated power : 500kVARated voltage : 400/231V

Frequency: 50Hz
Rated current: 722A
Control voltage: 24V DC
Protection class: IP42
Regulation: VDE 0100-718