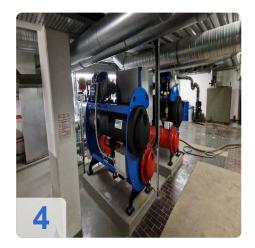

# Used ENGIE (Covely) Quantum II X030 270 kW turbo compressor

Year of manufacture 2012

#### 2x units available

- H 2-4 1KA01 Quantum 270 kW = 37473 Bh
- H 2-4 1KA02 Quantum 270 kW = 37338 Bh

#### Technical data:

- Compressor type: TT 300 H6-1-ST-D-O-CE
- Refrigerating capacity: 270 kW per unit
- Refrigerant: R134a
   Filling quantity: 120
- Filling quantity: 120kg
- Power requirement: 54 kW eachEvaporator: VRMH46.64.200.4
- Refrigerant: Water
- Refrigerant quantity: 38.6/46.3 m³/h
  GLT connection: Mod-Bus interface