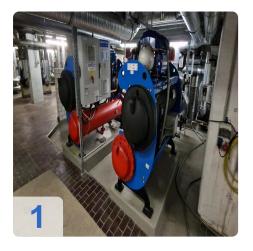

# Used ENGIE (Covely) Quantum II X030 270 kW turbo compressor

Year of manufacture 2012

#### 2x units available

- H 2-4 1KA01 Quantum 270 kW = 37473 Bh
- H 2-4 1KA02 Quantum 270 kW = 37338 Bh

#### Technical data:

- Compressor type: TT 300 H6-1-ST-D-O-CE
- Refrigerating capacity: 270 kW per unit
- Refrigerant: R134a
   Filling quantity: 120
- Filling quantity: 120kg
- Power requirement: 54 kW eachEvaporator: VRMH46.64.200.4
- Refrigerant: Water
- Refrigerant quantity: 38.6/46.3 m³/h
  GLT connection: Mod-Bus interface