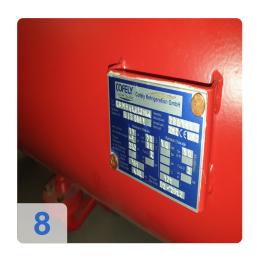

#### Technical data:

- Compressor type: TT 300 H6-1-ST-D-O-CE
- Refrigerating capacity: 270 kW per unit
- Refrigerant: R134a
   Filling quantity: 120
- Filling quantity: 120kg
- Power requirement: 54 kW eachEvaporator: VRMH46.64.200.4
- Refrigerant: Water
- Refrigerant quantity: 38.6/46.3 m³/h
  GLT connection: Mod-Bus interface

### **Technical Data:**

Control: CNC

Machine Hours: 37473