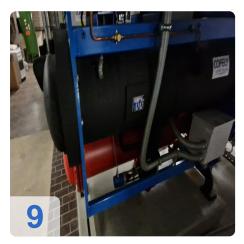

# Used ENGIE (Covely) Quantum II X030 270 kW turbo compressor

Year of manufacture 2012

# **Dimensions and Weight:**

Weight: 2.080 kg