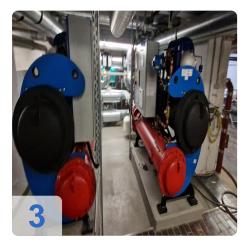

#### Technical data:

- Compressor type: TT 300 H6-1-ST-D-O-CE
- Refrigerating capacity: 270 kW per unit
- Refrigerant: R134a
   Filling quantity: 120
- Filling quantity: 120kg
- Power requirement: 54 kW eachEvaporator: VRMH46.64.200.4
- Refrigerant: Water
- Refrigerant quantity: 38.6/46.3 m³/h
  GLT connection: Mod-Bus interface

### **Technical Data:**

Control: CNC

Machine Hours: 37473