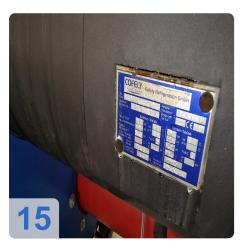

#### Technical data:

- Compressor type: TT 300 H6-1-ST-D-O-CE
- Refrigerating capacity: 270 kW per unit
- Refrigerant: R134a
   Filling quantity: 120
- Filling quantity: 120kg
- Power requirement: 54 kW eachEvaporator: VRMH46.64.200.4
- Refrigerant: Water
- Refrigerant quantity: 38.6/46.3 m³/h
  GLT connection: Mod-Bus interface

# **Images:**

Page 5

Generated on 14.05.2024 Page 8