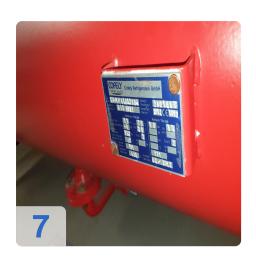

#### Technical data:

- Compressor type: TT 300 H6-1-ST-D-O-CE
- Refrigerating capacity: 270 kW per unit
- Refrigerant: R134a
   Filling quantity: 120
- Filling quantity: 120kg
- Power requirement: 54 kW eachEvaporator: VRMH46.64.200.4
- Refrigerant: Water
- Refrigerant quantity: 38.6/46.3 m³/h
  GLT connection: Mod-Bus interface

### **Technical Data:**

Control: CNC

Machine Hours: 37473