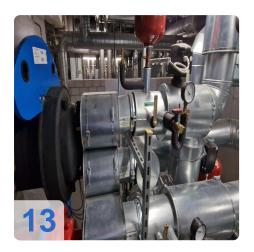

# Used ENGIE (Covely) Quantum II X030 270 kW turbo compressor

Year of manufacture 2012

#### Technical data:

- Compressor type: TT 300 H6-1-ST-D-O-CE
- Refrigerating capacity: 270 kW per unit
- Refrigerant: R134a
   Filling quantity: 120
- Filling quantity: 120kg
- Power requirement: 54 kW eachEvaporator: VRMH46.64.200.4
- Refrigerant: Water
- Refrigerant quantity: 38.6/46.3 m³/h
  GLT connection: Mod-Bus interface

# **Images:**

Page 5

Generated on 14.05.2024 Page 8