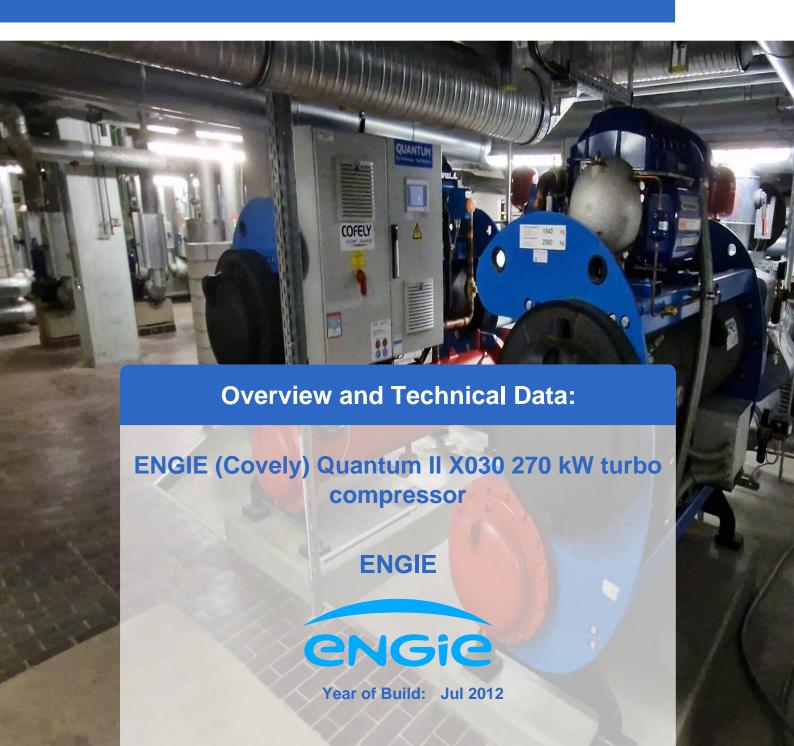

# Used ENGIE (Covely) Quantum II X030 270 kW turbo compressor

Year of manufacture 2012

#### Technical data:

- Compressor type: TT 300 H6-1-ST-D-O-CE
- Refrigerating capacity: 270 kW per unit
- Refrigerant: R134a
   Filling quantity: 120
- Filling quantity: 120kg
- Power requirement: 54 kW eachEvaporator: VRMH46.64.200.4
- Refrigerant: Water
- Refrigerant quantity: 38.6/46.3 m³/h
  GLT connection: Mod-Bus interface

# **Dimensions and Weight:**

Weight: 2.080 kg