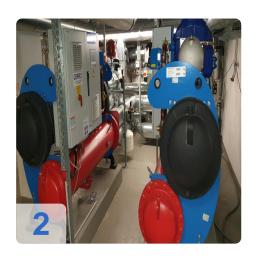

# Used ENGIE (Covely) Quantum II X030 270 kW turbo compressor

Year of manufacture 2012

#### 2x units available

- H 2-4 1KA01 Quantum 270 kW = 37473 Bh
- H 2-4 1KA02 Quantum 270 kW = 37338 Bh

#### Technical data:

- Compressor type: TT 300 H6-1-ST-D-O-CE
- Refrigerating capacity: 270 kW per unit
- Refrigerant: R134a
   Filling quantity: 120
- Filling quantity: 120kg
- Power requirement: 54 kW eachEvaporator: VRMH46.64.200.4
- Refrigerant: Water
- Refrigerant quantity: 38.6/46.3 m³/h
  GLT connection: Mod-Bus interface