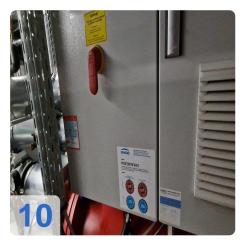

# Used ENGIE (Covely) Quantum II X030 270 kW turbo compressor

Year of manufacture 2012

#### Technical data:

- Compressor type: TT 300 H6-1-ST-D-O-CE
- Refrigerating capacity: 270 kW per unit
- Refrigerant: R134a
   Filling quantity: 120
- Filling quantity: 120kg
- Power requirement: 54 kW eachEvaporator: VRMH46.64.200.4
- Refrigerant: Water
- Refrigerant quantity: 38.6/46.3 m³/h
  GLT connection: Mod-Bus interface

# **Images:**

Page 5

Generated on 14.05.2024 Page 8