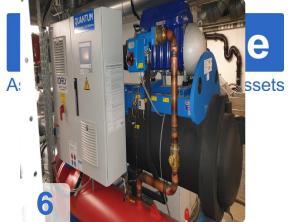

# Used ENGIE (Covely) Quantum II X030 270 kW turbo compressor

Year of manufacture 2012

#### 2x units available

- H 2-4 1KA01 Quantum 270 kW = 37473 Bh
- H 2-4 1KA02 Quantum 270 kW = 37338 Bh

#### Technical data:

- Compressor type: TT 300 H6-1-ST-D-O-CE
- Refrigerating capacity: 270 kW per unit
- Refrigerant: R134a
   Filling quantity: 120
- Filling quantity: 120kg
- Power requirement: 54 kW eachEvaporator: VRMH46.64.200.4
- Refrigerant: Water
- Refrigerant quantity: 38.6/46.3 m³/h
  GLT connection: Mod-Bus interface