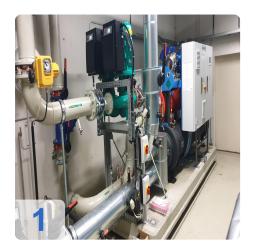

# **Images:**

# Used ENGIE (Covely) chiller Quantum X 060 S2C LL turbo compressor

Year of manufacture 2014

Operating hours 3095 Bh (peak load)

The machine was only in operation on very warm days during the year.

#### Technical data:

Compressor type: TT 300 H6-1-ST-D-O-CE

Cooling capacity: 500 kW

Refrigerant: R134aFilling quantity: 120kg

Power requirement: 2x 70 kW
Evaporator: VHMH46.250.116.2
Refrigerant medium: water
Refrigerant quantity: 71.5 m³/h