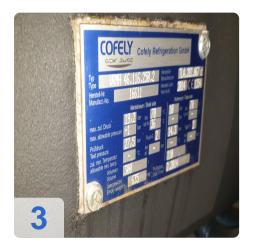

#### Technical data:

Compressor type: TT 300 H6-1-ST-D-O-CE

Cooling capacity: 500 kW

Refrigerant: R134aFilling quantity: 120kg

Power requirement: 2x 70 kW
Evaporator: VHMH46.250.116.2
Refrigerant medium: water
Refrigerant quantity: 71.5 m³/h

#### **Technical Data:**

Control: CNC