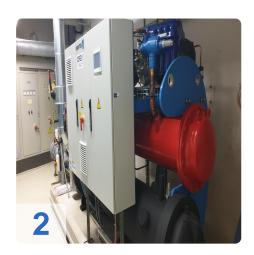

# **Images:**

# Used ENGIE (Covely) chiller Quantum X 060 S2C LL turbo compressor

Year of manufacture 2014

Operating hours 3095 Bh (peak load)

The machine was only in operation on very warm days during the year.

#### Technical data:

Compressor type: TT 300 H6-1-ST-D-O-CE

Cooling capacity: 500 kW

Refrigerant: R134aFilling quantity: 120kg

Power requirement: 2x 70 kW
Evaporator: VHMH46.250.116.2
Refrigerant medium: water
Refrigerant quantity: 71.5 m³/h