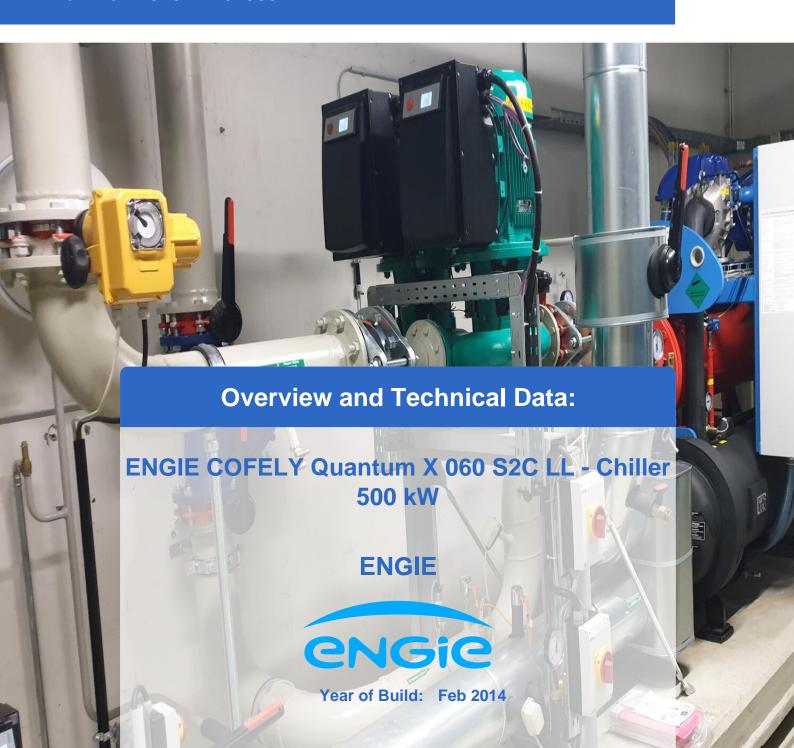

# **Images:**

# Used ENGIE (Covely) chiller Quantum X 060 S2C LL turbo compressor

Year of manufacture 2014

Operating hours 3095 Bh (peak load)

The machine was only in operation on very warm days during the year.

#### Technical data:

Compressor type: TT 300 H6-1-ST-D-O-CE

Cooling capacity: 500 kW

Refrigerant: R134aFilling quantity: 120kg

Power requirement: 2x 70 kW
Evaporator: VHMH46.250.116.2
Refrigerant medium: water
Refrigerant quantity: 71.5 m³/h