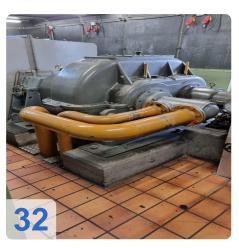

#### AEG - KANIS - back pressure turbo type G16

Year of construction 1984 / frequently modernized and updated

to drive a three-phase synchronous generator

#### Technical data AEG steam turbine:

- Turbine power: 5.275 kW
- Turbine speed: 12.107 min -1
- Turbine high speed: 13318 min -1
- Turbine steam pressure: 78 bar
- Suction steam temperature: 490 -500 °C
- Turbine exhaust steam pressure 3.5 8.5 bar
- Direction of rotation left, seen in direction of turbine-gear-generator