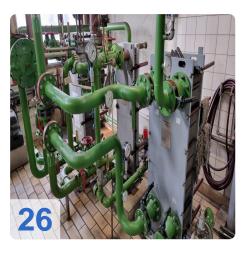

#### Feed water supply:

- full desalination: 2x 15m3/h
- mixed bed filter: 2x 30 m<sup>3</sup>/h
- Condensate cooling by air preheating
- Feed water tank useful capacity: 30 m<sup>3</sup>
- Full load pump
  - 1x width E-drive speed controlled
  - o 1x with turbo drive speed controlled, with quick start device