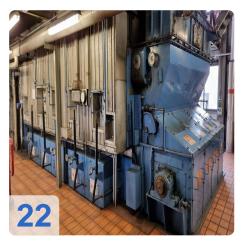

#### Flue gas cleaning unit:

• 2 zones electric separator

- Flue gas discharge via induced draft speed controlled
- Frequently modernized and updated
- Chimney mouth: 70,5m

#### Feed water supply:

- full desalination: 2x 15m3/h
- mixed bed filter: 2x 30 m<sup>3</sup>/h
- Condensate cooling by air preheating
- Feed water tank useful capacity: 30 m<sup>3</sup>
- Full load pump
  - 1x width E-drive speed controlled
  - o 1x with turbo drive speed controlled, with quick start device