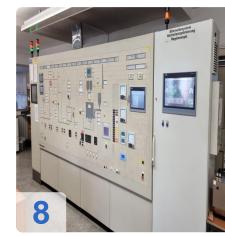

## **Overview and Technical Data:**

### **Technical Data:**

#### **Technical Data:**

Control: CNC