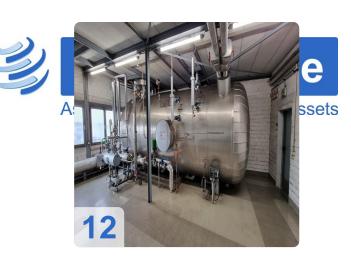

#### **Technical data of Boiler :**

- Steam capacity max continuous: 30 tons/hour
- Steam capacity temporary peak: 34 tons/hour
- Permissible operating pressure: 90 bar
- Hot steam temperature: 500 °C
- Permissible heat output: 27.6 MW
- Feed water temperature: 105-130 °C
- Operating days / year: approx. 300 days
- Fuel: hard coal
- Days of Operation per year: 300 days