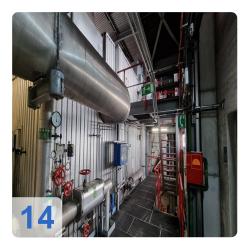

# High-pressure radiation boiler with traveling grate firing system Water tube boiler with natural circulation

The total hours of operation: 282.720 hours The last major overhaul date (Turbine): Summer 2019 The last generator rewind date: Rotor: Summer 2017 rewind, Stator: 2007 small repair winding

#### **Technical data of Boiler :**

- Steam capacity max continuous: 30 tons/hour
- Steam capacity temporary peak: 34 tons/hour
- Permissible operating pressure: 90 bar
- Hot steam temperature: 500 °C
- Permissible heat output: 27.6 MW
- Feed water temperature: 105-130 °C
- Operating days / year: approx. 300 days
- Fuel: hard coal
- Days of Operation per year: 300 days