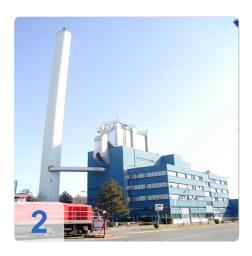

## **Buy complete Used Coal Power plant**

Year of Build: Jan 1985

## Buy Complete Coal Power Station with 5 MW Steam-Turbine and Electric Power Generator

Year of construction 1985 / frequently modernized and updated !!

## The Power Station is still in use and can be inspected by appointment in the South of Germany. It will become available for dismantling in 2024.