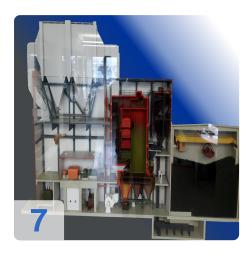

# High-pressure radiation boiler with traveling grate firing system Water tube boiler with natural circulation

The total hours of operation: 282.720 hours The last major overhaul date (Turbine): Summer 2019 The last generator rewind date: Rotor: Summer 2017 rewind, Stator: 2007 small repair winding

#### **Technical data of Boiler :**

- Steam capacity max continuous: 30 tons/hour
- Steam capacity temporary peak: 34 tons/hour
- Permissible operating pressure: 90 bar
- Hot steam temperature: 500 °C
- Permissible heat output: 27.6 MW
- Feed water temperature: 105-130 °C
- Operating days / year: approx. 300 days
- Fuel: hard coal
- Days of Operation per year: 300 days