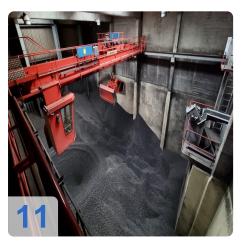

#### **Coal/Fuel Data:**

- Storage capacity: 2.000 tons
- Daily consumption: 80-100 tons
- Trough chain conveyor: 40/80 tons/hour