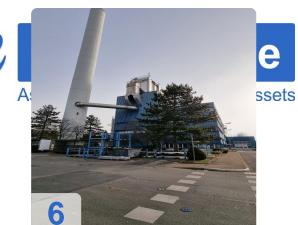

#### **Advantages of Steam Power Plants :**

- Fuel used is cheaper.
- They can respond quickly with changes in load on the plant.
- Space required is less compared to hydro power plants.
- A portion of steam can be used as process steam for various industries.
- They can be overloaded up to 20% without difficulty. Cost of electric power generation and its initial cost is less compared to diesel plants.
- Can be located near the load centre conveniently thus reduces the transmission line cost and loss of energy in transmission lines.



### **Technical Data:**

#### **Technical Data:**

Control: CNC

#### **Buyer Information:**

Condition: Very good condition Available: On Request Sold as: EXW (Ex Works - Incoterm) VAT: 19 % Buyers Premium: 8 % Location: Germany



## Images:













2



























e

ssets





































e

























#### Video:





QR Code for https://www.asset-trade.de/en/print/pdf/node/7214

**Asset-Trade** 

Assessment and Sale of Used Assets world wide

Am Sonnenhof 16

47800 Krefeld

Germany

Tel.: +49 2151 32500 33