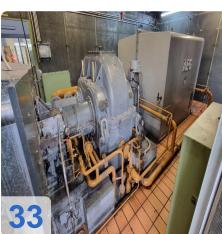

#### AEG - KANIS - back pressure turbo type G16

Year of construction 1984 / frequently modernized and updated

to drive a three-phase synchronous generator

#### Technical data AEG steam turbine:

- Turbine power: 5.275 kW
- Turbine speed: 12.107 min -1
- Turbine high speed: 13318 min -1
- Turbine steam pressure: 78 bar
- Suction steam temperature: 490 -500 °C
- Turbine exhaust steam pressure 3.5 8.5 bar
- Direction of rotation left, seen in direction of turbine-gear-generator