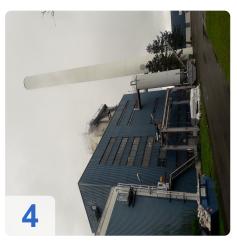

#### Flue gas cleaning unit:

• 2 zones electric separator

- Flue gas discharge via induced draft speed controlled
- Frequently modernized and updated
- Chimney mouth: 70,5m