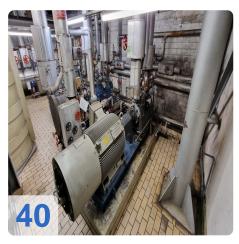

#### AEG - KANIS - back pressure turbo type G16

Year of construction 1984 / frequently modernized and updated

to drive a three-phase synchronous generator

#### Technical data AEG LDW (SIEMENS):

- Pumping capacity: 34 t/h
- Overpressure at inlet: 76 bar
- Overpressure at outlet: 2,5-7.5 bar
- Rotational speed: 12.000/1500 min-1
- Voltage: 10.5 KV
- Terminal power max: 5.200 KW

#### Technical data AEG steam turbine:

- Turbine power: 5.275 kW
- Turbine speed: 12.107 min -1
- Turbine high speed: 13318 min -1
- Turbine steam pressure: 78 bar
- Suction steam temperature: 490 -500 °C
- Turbine exhaust steam pressure 3.5 8.5 bar
- Direction of rotation left, seen in direction of turbine-gear-generator