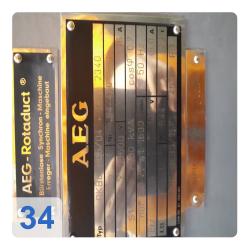

#### Technical data AEG LDW (SIEMENS):

- Pumping capacity: 34 t/h
- Overpressure at inlet: 76 bar
- Overpressure at outlet: 2,5-7.5 bar
- Rotational speed: 12.000/1500 min-1
- Voltage: 10.5 KV
- Terminal power max: 5.200 KW

#### Technical data AEG steam turbine:

- Turbine power: 5.275 kW
- Turbine speed: 12.107 min -1
- Turbine high speed: 13318 min -1
- Turbine steam pressure: 78 bar
- Suction steam temperature: 490 -500 °C
- Turbine exhaust steam pressure 3.5 8.5 bar
- Direction of rotation left, seen in direction of turbine-gear-generator