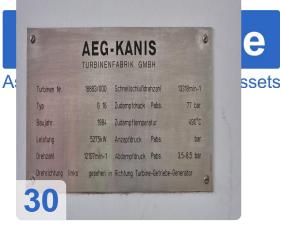

#### AEG - KANIS - back pressure turbo type G16

Year of construction 1984 / frequently modernized and updated

to drive a three-phase synchronous generator

#### Technical data AEG steam turbine:

- Turbine power: 5.275 kW
- Turbine speed: 12.107 min -1
- Turbine high speed: 13318 min -1
- Turbine steam pressure: 78 bar
- Suction steam temperature: 490 -500 °C
- Turbine exhaust steam pressure 3.5 8.5 bar
- Direction of rotation left, seen in direction of turbine-gear-generator