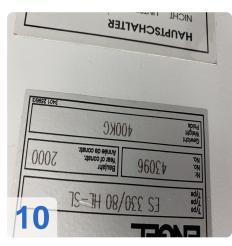

## ENGEL - ES 330/80 HL-SL Injection Moulding Machine

ENGEL

Year of Build: Jan 2000

ENGE

## Used ENGEL ES 330 / 80 HL Injection moulding machine

Opperating Hour: 144.199

Technical Data:

- Screw diameter: 35 mm
- Dosing path: 160 mm
- Dosing revolutions: 20-320 r / min
- Injection weight: 154 cm3 / 140g
- Clamping force: 800 kN
- Opening distance max .: 310 mm
- Ejector path: 100 mm
- Tool size max .: 430 mm
- Tool size min .: 150 mm
- The size of the plates: 570x552 mm
- Distance between columns: 405/345 mm
- Power consumption: 15 kW
- Oil: 155 l
- Length x width x height 6000 x 1850 x 2000 mm