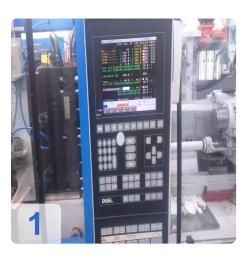

- Ejector path: 100 mm
- Tool size max .: 430 mm
- Tool size min .: 150 mm
- The size of the plates: 570x552 mm
- Distance between columns: 405/345 mm
- Power consumption: 15 kW
- Oil: 155 l
- Length x width x height 6000 x 1850 x 2000 mm

The machine has been running in BRC/HACCP certified clean room for a long time.

Seamless maintenance has always occured.

The machine is still producing and, no leaks etc. are visible.



### **Technical Data:**

#### **Technical Data:**

Control: CNC Machine Hours: 144199

#### **Dimensions and Weight:**

Height: 2.000 mm Length: 6.000 mm Width: 1.850 mm Weight: 5.300 kg

#### **Buyer Information:**

Condition: Very good condition Available: Immediately Sold as: EXW (Ex Works - Incoterm) VAT: 19 % Buyers Premium: 16 % Location: Germany



## Images:















e ssets











## Video:





QR Code for https://www.asset-trade.de/en/print/pdf/node/7048

**Asset-Trade** 

Assessment and Sale of Used Assets world wide

Am Sonnenhof 16

47800 Krefeld

Germany

Tel.: +49 2151 32500 33