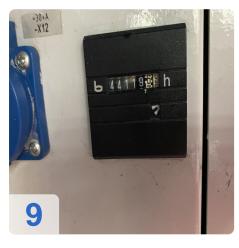

## Used ENGEL ES 330 / 80 HL Injection moulding machine

Opperating Hour: 144.199

Technical Data:

- Screw diameter: 35 mm
- Dosing path: 160 mm
- Dosing revolutions: 20-320 r / min
- Injection weight: 154 cm3 / 140g
- Clamping force: 800 kN
- Opening distance max .: 310 mm
- Ejector path: 100 mm
- Tool size max .: 430 mm
- Tool size min .: 150 mm
- The size of the plates: 570x552 mm
- Distance between columns: 405/345 mm
- Power consumption: 15 kW
- Oil: 155 l
- Length x width x height 6000 x 1850 x 2000 mm

#### **Technical Data:**

Control: CNC Machine Hours: 144199