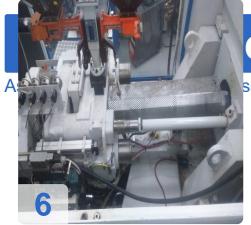

## Used ENGEL ES 330 / 80 HL Injection moulding machine

Opperating Hour: 144.199

Technical Data:

- Screw diameter: 35 mm
- Dosing path: 160 mm
- Dosing revolutions: 20-320 r / min
- Injection weight: 154 cm3 / 140g
- Clamping force: 800 kN
- Opening distance max .: 310 mm
- Ejector path: 100 mm
- Tool size max .: 430 mm
- Tool size min .: 150 mm
- The size of the plates: 570x552 mm
- Distance between columns: 405/345 mm
- Power consumption: 15 kW
- Oil: 155 l
- Length x width x height 6000 x 1850 x 2000 mm

The machine has been running in BRC/HACCP certified clean room for a long time.

Seamless maintenance has always occured.

The machine is still producing and, no leaks etc. are visible.