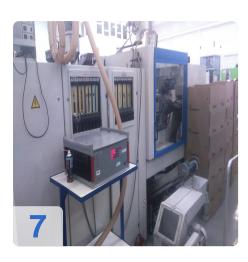

## ENGEL - ES 330/80 HL-SL Injection Moulding Machine

ENGEL

Year of Build: Jan 2000

ENGE

## Used ENGEL ES 330 / 80 HL Injection moulding machine

Opperating Hour: 144.199

Technical Data:

- Screw diameter: 35 mm
- Dosing path: 160 mm
- Dosing revolutions: 20-320 r / min
- Injection weight: 154 cm3 / 140g
- Clamping force: 800 kN
- Opening distance max .: 310 mm
- Ejector path: 100 mm
- Tool size max .: 430 mm
- Tool size min .: 150 mm
- The size of the plates: 570x552 mm
- Distance between columns: 405/345 mm
- Power consumption: 15 kW
- Oil: 155 l
- Length x width x height 6000 x 1850 x 2000 mm