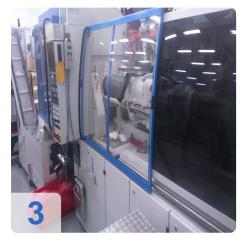

## ENGEL - ES 330/80 HL-SL Injection Moulding Machine

ENGEL

Year of Build: Jan 2000

ENGE

## Used ENGEL ES 330 / 80 HL Injection moulding machine

Opperating Hour: 144.199

Technical Data:

- Screw diameter: 35 mm
- Dosing path: 160 mm
- Dosing revolutions: 20-320 r / min
- Injection weight: 154 cm3 / 140g
- Clamping force: 800 kN
- Opening distance max .: 310 mm
- Ejector path: 100 mm
- Tool size max .: 430 mm
- Tool size min .: 150 mm
- The size of the plates: 570x552 mm
- Distance between columns: 405/345 mm
- Power consumption: 15 kW
- Oil: 155 l
- Length x width x height 6000 x 1850 x 2000 mm