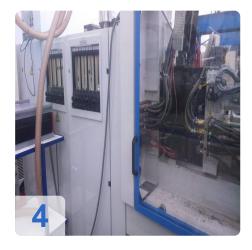

## ENGEL - ES 330/80 HL-SL Injection Moulding Machine

ENGEL

Year of Build: Jan 2000

ENGE

## Used ENGEL ES 330 / 80 HL Injection moulding machine

Opperating Hour: 144.199

Technical Data:

- Screw diameter: 35 mm
- Dosing path: 160 mm
- Dosing revolutions: 20-320 r / min
- Injection weight: 154 cm3 / 140g
- Clamping force: 800 kN
- Opening distance max .: 310 mm
- Ejector path: 100 mm
- Tool size max .: 430 mm
- Tool size min .: 150 mm
- The size of the plates: 570x552 mm
- Distance between columns: 405/345 mm
- Power consumption: 15 kW
- Oil: 155 l
- Length x width x height 6000 x 1850 x 2000 mm