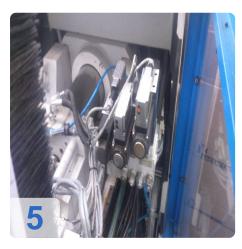

## ENGEL - ES 330/80 HL-SL Injection Moulding Machine

ENGEL

Year of Build: Jan 2000

ENGE

## Used ENGEL ES 330 / 80 HL Injection moulding machine

Opperating Hour: 144.199

Technical Data:

- Screw diameter: 35 mm
- Dosing path: 160 mm
- Dosing revolutions: 20-320 r / min
- Injection weight: 154 cm3 / 140g
- Clamping force: 800 kN
- Opening distance max .: 310 mm
- Ejector path: 100 mm
- Tool size max .: 430 mm
- Tool size min .: 150 mm
- The size of the plates: 570x552 mm
- Distance between columns: 405/345 mm
- Power consumption: 15 kW
- Oil: 155 l
- Length x width x height 6000 x 1850 x 2000 mm