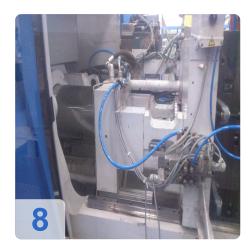

## Used ENGEL ES 330 / 80 HL Injection moulding machine

Opperating Hour: 144.199

Technical Data:

- Screw diameter: 35 mm
- Dosing path: 160 mm
- Dosing revolutions: 20-320 r / min
- Injection weight: 154 cm3 / 140g
- Clamping force: 800 kN
- Opening distance max .: 310 mm
- Ejector path: 100 mm
- Tool size max .: 430 mm
- Tool size min .: 150 mm
- The size of the plates: 570x552 mm
- Distance between columns: 405/345 mm
- Power consumption: 15 kW
- Oil: 155 l
- Length x width x height 6000 x 1850 x 2000 mm

The machine has been running in BRC/HACCP certified clean room for a long time.

Seamless maintenance has always occured.

The machine is still producing and, no leaks etc. are visible.